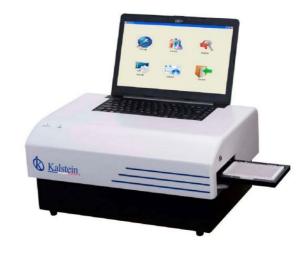

### Chemistry & Immunoassay For Seminal Plasma YR05119

#### **Product Description**

- Chemistry and immunoassay test for seminal plasma
- Built-in computer, Windows system, operate by mouse and keyboard
- ✓ 8-channel fiber spectroscopy system
- ✓ Inner incubator, temperature precision : ≤ ± 0.3°C
- ✓ Printer:
- ✓ external printer, A4 paper report

## **Technical Specifications**

| Built-in computer,Windows system,operate by mouse and keyboard |                                                                    |
|----------------------------------------------------------------|--------------------------------------------------------------------|
| Chemistry and immunoassay test for seminal plasma              |                                                                    |
| 7 filters                                                      | 340,405,450,492,505,560 and 630nm,single or double wavelength test |
| High light LED cold light source,more than 100,000 hours       |                                                                    |
| Measuring range                                                | 0.0-4.000Abs                                                       |
| 8-channel fiber spectroscopy system                            |                                                                    |
| Channel difference                                             | ≤±0.015Abs                                                         |
| Inner incubator, temperature precision                         | ≤±0.3°C                                                            |
| Printer                                                        | external printer,A4 paper report                                   |
| Wavelength accuracy                                            | ±1nm                                                               |
| Stability                                                      | ≤±0.005Abs                                                         |
| Indication error                                               | ≤±0.015Abs                                                         |
| Temperature incubation precision                               | ≤±0.3°C                                                            |
| Dimensions                                                     | 50CM(L)*34CM(W)*24CM(H)                                            |
| Weight                                                         | 14KG                                                               |