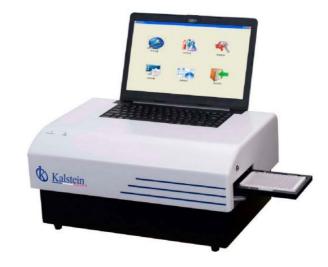

# **KALSTEIN®** Analyzer

### Chemistry & Immunoassay For Seminal Plasma YR05119

#### **Product Description**

- Chemistry and immunoassay test for seminal plasma
- Built-in computer, Windows system, operate by mouse and keyboard
- ✓ 8-channel fiber spectroscopy system
- ✓ Inner incubator, temperature precision : ≤ ± 0.3°C
- ✓ Printer:
- ✓ external printer, A4 paper report

## **Technical Specifications**

| Built-in computer,Windows system,operate by mouse and keyboard |                                                                    |
|----------------------------------------------------------------|--------------------------------------------------------------------|
| Chemistry and immunoassay test for seminal plasma              |                                                                    |
| 7 filters                                                      | 340,405,450,492,505,560 and 630nm,single or double wavelength test |
| High light LED cold light source,more than 100,000 hours       |                                                                    |
| Measuring range                                                | 0.0-4.000Abs                                                       |
| 8-channel fiber spectroscopy system                            |                                                                    |
| Channel difference                                             | ≤±0.015Abs                                                         |
| Inner incubator, temperature precision                         | ≤±0.3°C                                                            |
| Printer                                                        | external printer,A4 paper report                                   |
| Wavelength accuracy                                            | ±1nm                                                               |
| Stability                                                      | ≤±0.005Abs                                                         |
| Indication error                                               | ≤±0.015Abs                                                         |
| Temperature incubation precision                               | ≤±0.3°C                                                            |
| Dimensions                                                     | 50CM(L)*34CM(W)*24CM(H)                                            |
| Weight                                                         | 14KG                                                               |