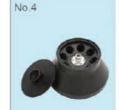

#### **Model YR0111-3**

Rotor Capacity: 1.5ml/2.2mlx36 Max Speed: 22000r/min、21000r/min Max RCF: 52000xg、50400xg Adapters: 0.2ml、0.5ml

Rotor Capacity: 10mlx16

Max Speed: 22000r/min、21000r/min

Max RCF: 52000xg、50400xg

Adapters: 1.5ml、5ml

Rotor Capacity: 5mlx16 Max Speed: 22000r/min、21000r/min Max RCF: 52000xg、50400xg Adapters: 0.5ml、1.5ml

Rotor Capacity: 10mlx18 Max Speed: 21000r/min Max RCF: 50400xg Adapters: 1.5ml、5ml