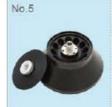

Adapters: 1.5ml、5ml

Rotor Capacity: 5mlx16 Max Speed: 22000r/min、21000r/min Max RCF: 52000xg、50400xg Adapters: 0.5ml、1.5ml

Rotor Capacity: 10mlx18 Max Speed: 21000r/min Max RCF: 50400xg Adapters: 1.5ml、5ml