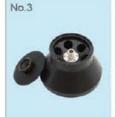

#### **Model YR0111-3**

Rotor Capacity: 1.5ml/2.2mlx36 Max Speed: 22000r/min、21000r/min Max RCF: 52000xg、50400xg Adapters: 0.2ml、0.5ml

Rotor Capacity: 10mlx16

Max Speed: 22000r/min、21000r/min

Max RCF: 52000xg、50400xg