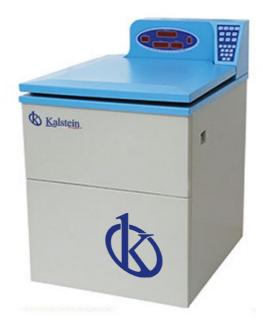

### Floor-standing High Speed **Refrigerated Centrifuge**

#### **Series Model YR0111-1**

Centrifuges are used in almost every field of science and chemistry. They are a fundamental and important element in any laboratory. Their main function is to separate sample solutions according to their weight and other factors. Nowadays, centrifuges are far more than just a motor spinning around. Centrifuges are available in different sizes, speed and configuration.

#### Refrigerated Centrifuge

The centrifuge process consists in separating particles from a solution according to their size, shape, density and viscosity. The centrifugal force is a very crucial technique in biochemistry or biotechnology. In this case, we are presenting you the floorstanding model that meets your research needs.

#### **High Speed Refrigerated Centrifuge**

This is a centrifuge used to collect microorganisms and cellular samples. This high speed centrifuge' max RCF is 52000g and its maximum speed is 22000rpm. About the control system, this YR0111-3 model runs with a microcomputer control, an electronic lock and an AC variable-conversion motor, which delivers high torque.