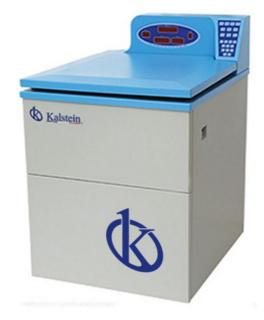

### Floor-standing High Speed **Refrigerated Centrifuge**

#### **Series Model YR0111-1**

Centrifuges are used in almost every field of science and chemistry. They are a fundamental and important element in any laboratory. Their main function is to separate sample solutions according to their weight and other factors. Nowadays, centrifuges are far more than just a motor spinning around. Centrifuges are available in different sizes, speed and configuration.

#### Refrigerated Centrifuge

The centrifuge process consists in separating particles from a solution according to their size, shape, density and viscosity. The centrifugal force is a very crucial technique in biochemistry or biotechnology. In this case, we are presenting you the floorstanding model that meets your research needs.

#### **High Speed Refrigerated Centrifuge**

This is a centrifuge used to collect microorganisms and cellular samples. This high speed centrifuge' max RCF is 52000g and its maximum speed is 22000rpm. About the control system, this YR0111-3 model runs with a microcomputer control, an electronic lock and an AC variable-conversion motor, which delivers high torque.

This refrigerated centrifuge works with an imported compressor unit that runs with a non-CFC refrigerant. This means that this model meets up the environmental standards. Another great feature is that this is a programmable machine, so the operation data can be automatically stored. It also has a LED or LCD display with a touching panel, which makes the operation a lot easier. Other great features about this high-speed refrigerated centrifuge are:

About this model's capacity, you should know that the maximum is 600mlx6. The temperature setting is from -20 to 40 degrees Celsius. The power supply is AC220V 50Hz 30A and the external dimensions are (LxWxH) 710mmx840mmx1140mm with a net weight of 280Kg.