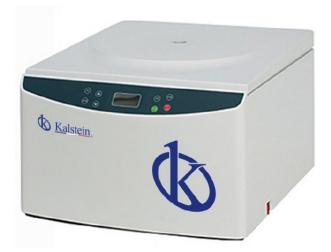

## Tabletop high speed centrifuge

#### **Model YR0146-1**

Separating a sample is a very important part in every laboratory. That is why you need to have the centrifuge in order to get the appropriate results according to your needs. It is important that you know the amount of g-force and speed you need. We offer you the highest technology available.

#### Speed centrifuge

The centrifuge process consists in separating particles from a solution according to their size, shape, density and viscosity. The centrifugal force is a very crucial technique in biochemistry or biotechnology. In this case, we are presenting you the tabletop model that meets your research needs. This model provides the exact speed control when it comes to separating sample contents in clinical or lab researches. Despite the great quality and features, this model makes minimum noise.

#### High speed centrifuge

This high-speed centrifuge's max RCF is 23797g and its maximum speed is 18500rpm. About the control system, this YR0146-1 model runs with a microcomputer control, a DC brushless motor, with a stable operation feature, it makes minimum noise and it has a high-speed accuracy. This centrifuge works with French Tecumseh Compressor Unit, R404a. This means that this model meets up the environmental standards. Another great feature is that this is a programmable machine, so the operation data can be automatically stored. It also has a LED or LCD display with a touching panel, which makes the operation a lot easier. Other great features about this high-speed centrifuge are: