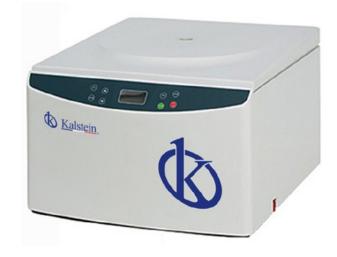

## Tabletop high speed centrifuge

#### **Model YR0146-1**

Separating a sample is a very important part in every laboratory. That is why you need to have the centrifuge in order to get the appropriate results according to your needs. It is important that you know the amount of g-force and speed you need. We offer you the highest technology available.

#### Speed centrifuge

The centrifuge process consists in separating particles from a solution according to their size, shape, density and viscosity. The centrifugal force is a very crucial technique in biochemistry or biotechnology. In this case, we are presenting you the tabletop model that meets your research needs. This model provides the exact speed control when it comes to separating sample contents in clinical or lab researches. Despite the great quality and features, this model makes minimum noise.

#### High speed centrifuge

This high-speed centrifuge's max RCF is 23797g and its maximum speed is 18500rpm. About the control system, this YR0146-1 model runs with a microcomputer control, a DC brushless motor, with a stable operation feature, it makes minimum noise and it has a high-speed accuracy. This centrifuge works with French Tecumseh Compressor Unit, R404a. This means that this model meets up the environmental standards. Another great feature is that this is a programmable machine, so the operation data can be automatically stored. It also has a LED or LCD display with a touching panel, which makes the operation a lot easier. Other great features about this high-speed centrifuge are: