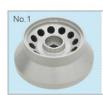

#### **Rotors:**

Rotor Capacity: 1.5ml/2.2mlx12 Max Speed: 18500r/min/16500r/min Max RCF: 23797xg/18930xg Adapters: 0.2ml, 0.5ml

Rotor Capacity: 5mlx10 Max Speed: 13000r/min Max RCF: 11400xg Adapters: 0.5ml、1.5ml