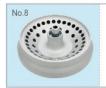

#### **Rotors:**

Rotor Capacity: 1.5ml/2.2mlx12 Max Speed: 18500r/min/16500r/min Max RCF: 23797xg/18930xg Adapters: 0.2ml, 0.5ml

Rotor Capacity: 5mlx10 Max Speed: 13000r/min Max RCF: 11400xg Adapters: 0.5ml、1.5ml

Rotor Capacity: 2x48 well Max Speed: 3000r/min Max RCF: 1400xg

Rotor Capacity: 1.5ml/2.2mlx24 Max Speed: 13200r/min Max RCF: 16110xg Adapters: 0.2ml, 0.5ml

Rotor Capacity: 0.5mlx36 Max Speed: 16000r/min Max RCF: 23669xg