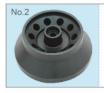

Rotor Capacity: 5mlx12 Max Speed: 13000r/min Max RCF: 11400xg Adapters: 0.5ml, 1.5ml

Rotor Capacity: 10mlx12 Max Speed: 12000r/min Max RCF: 14800xg Adapters: 1.5ml、5ml

Rotor Capacity: 15mlx8 Max Speed: 12000r/min Max RCF: 14800xg Adapters: 1.5ml, 5ml