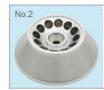

Rotor Capacity: 5mlx12 Max Speed: 13000r/min Max RCF: 11400xg Adapters: 0.5ml, 1.5ml

Rotor Capacity: 10mlx12 Max Speed: 12000r/min Max RCF: 14800xg Adapters: 1.5ml、5ml

Rotor Capacity: 15mlx8 Max Speed: 12000r/min Max RCF: 14800xg Adapters: 1.5ml, 5ml