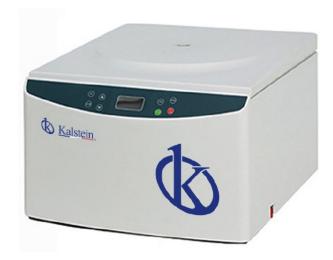

## Tabletop high speed centrifuge

#### **Model YR0146-1**

Separating a sample is a very important part in every laboratory. That is why you need to have the centrifuge in order to get the appropriate results according to your needs. It is important that you know the amount of g-force and speed you need. We offer you the highest technology available.

#### Speed centrifuge

The centrifuge process consists in separating particles from a solution according to their size, shape, density and viscosity. The centrifugal force is a very crucial technique in biochemistry or biotechnology. In this case, we are presenting you the tabletop model that meets your research needs. This model provides the exact speed control when it comes to separating sample contents in clinical or lab researches. Despite the great quality and features, this model makes minimum noise.

#### High speed centrifuge

This high-speed centrifuge's max RCF is 23797g and its maximum speed is 18500rpm. About the control system, this YR0146-1 model runs with a microcomputer control, a DC brushless motor, with a stable operation feature, it makes minimum noise and it has a high-speed accuracy. This centrifuge works with French Tecumseh Compressor Unit, R404a. This means that this model meets up the environmental standards. Another great feature is that this is a programmable machine, so the operation data can be automatically stored. It also has a LED or LCD display with a touching panel, which makes the operation a lot easier. Other great features about this high-speed centrifuge are: