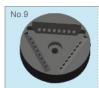

Rotor Capacity: 5mlx12 Max Speed: 13000r/min Max RCF: 11400xg Adapters: 0.5ml, 1.5ml

Rotor Capacity: 10mlx12 Max Speed: 12000r/min Max RCF: 14800xg Adapters: 1.5ml、5ml

Rotor Capacity: 15mlx8 Max Speed: 12000r/min Max RCF: 14800xg Adapters: 1.5ml, 5ml

Rotor Capacity: 50mlx6 Max Speed: 12000r/min Max RCF: 13000xg Adapters: 15ml, 20ml

Rotor Capacity: 100mlx4 Max Speed: 12000r/min Max RCF: 13000xg Adapters: 15ml, 20ml It is customizable

Rotor Capacity: 10mlx4 Max Speed: 6000r/min Max RCF: 3200xg