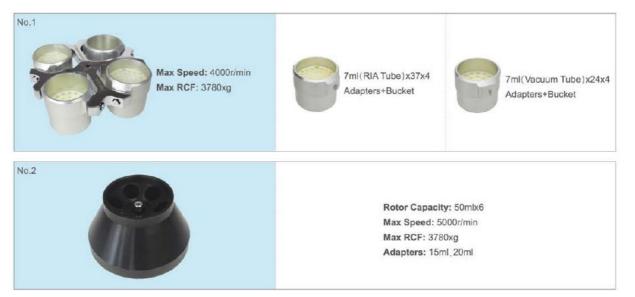

|
| peed Accuracy       | ± 50r/min                                 |         |
| ime Setting         | 1min~99min                                |         |
| emperature Setting  | -20 ~ +40°C                               | 1       |
| emperature Accuracy | ± 1°C                                     | 1       |
| ompressor Unit      | French Tecumseh<br>Compressor Unit, R404a | 1       |
| oise                | <65dB(A)                                  |         |
| ower supply         | 110V/60Hz, 220V/50Hz                      |         |
| imension(LxWxH)     | 650mmx710mmx1100mm                        |         |
| acking size(LxWxH)  | 740mmx830mmx1300mmm                       |         |
| let weight          | 170kg                                     | 140kg   |

# **Rotor:**





#### #Letsgivemore 💚

Thanks to your purchase, a donation will be made to a non-profit foundation that fights against breast cancer and helps most vulnerable communities.



All rights reserved (8) KALSTEIN France S. A. S., Optimum Business Center 450 Rue Baden Powell, • 34000 Montpellier, France. Tit: +33 467158849 / +33 680760710/ +33 663810023 https://aidein.eu KALSTEIN FRANCE, S.A. S



All rights reserved © KALSTEIN France S. A. S.,

#### www.kalstein.eu

# **CENTRIFUGES**

# **Rotor:**





#### #Letsgivemore 💚

Thanks to your purchase, a donation will be made to a non-profit foundation that fights against breast cancer and helps most vulnerable communities.



All rights reserved (8 KALSTEIN France S. A. S., Optimum Business Canter 450 Rue Baden Powell, • 34000 Montpellier, Fran