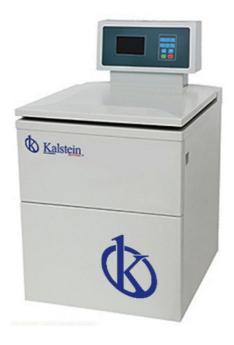

# Low Speed Refrigerated Centrifuge Model YR124 & YR124-1

In almost every field of science and chemistry, centrifuges are an important and fundamental element in any laboratory. Their main function is to separate sample solutions according to their weight and other factors. Nowadays, centrifuges are far more than just a motor spinning around. Centrifuges are available in different sizes, speed and configuration.

#### **Refrigerated Centrifuge**

The centrifuge process consists in separating particles from a solution according to their size, shape, density and viscosity. The centrifugal force is a very crucial technique in biochemistry or biotechnology. In this case, we are presenting you the low-speed refrigerated model that meets your research needs. Low-speed centrifuges are very common when it comes to routine sedimentation of heavy particles such as red blood cells until the particles are tightly packed into a pellet and supernatant goes through a decantation process.

In this case, we present you with one model: the YR124 and YR124-1. These models' centrifuges are used to collect microorganisms and cellular samples. These high-speed centrifuges' max RCF is 3780g and their maximum speed is 5000rpm. About the control system, both models run with a microcomputer control, an electronic lock and an AC variable-conversion motor, which delivers high torque.

The refrigerated centrifuge YR124 work with an imported compressor unit that runs with a non-CFC refrigerant. This means that these models meet up the environmental standards. Another great feature is that these are programmable machines, so the operation data can be automatically stored. Both models come with a LED screen, with a touching panel, which makes the operation a lot easier. Other great features about these high-speed refrigerated centrifuges are: