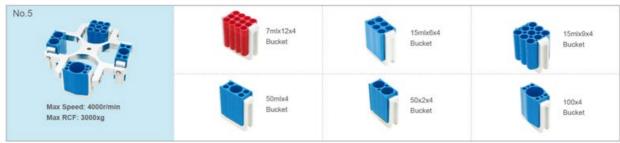

### **Rotors:**

# **Tabletop Low Speed Centrifuge**

| Model:               | YR134             |
|----------------------|-------------------|
| Max speed:           | 6000r/min         |
| Max RCF:             | 5300xg            |
| Max capacity:        | 500mlx4           |
| Speed accuracy:      | ± 30r/min         |
| Time setting:        | 1min~9h59min      |
| Noise:               | <65dB(A)          |
| Power supply:        | AC220V 50Hz 10A   |
| Dimension(LxWxH):    | 460mmx540mmx340mm |
| Packing size(LxWxH): | 550mmx630mmx430mm |
| Net weight:          | 31kg              |