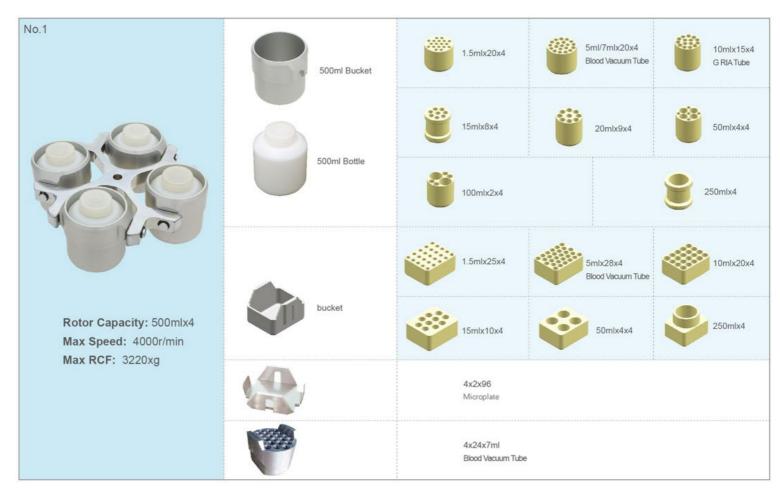

pacity:        | 500mlx4           |
| Speed accuracy:      | ± 30r/min         |
| Time setting:        | 1min~9h59min      |
| Noise:               | <65dB(A)          |
| Power supply:        | AC220V 50Hz 10A   |
| Dimension(LxWxH):    | 460mmx540mmx340mm |
| Packing size(LxWxH): | 550mmx630mmx430mm |
| Net weight:          | 31kg              |





Thanks to your purchase, a donation will be made to a non-profit foundation that fights against breast cancer and helps most vulnerable communities.



All rights reserved (8) KALSTEIN France S. A. S., Optimum Business Center 450 Rue Baden Powell,

34000 Montpellier, France.
 Tift: +33 467158849 / +33 680760710/ +33 663810023
 https://kaidelin.eu

https://kaistein.eu Kalstein France, S.A. S



# **Model YR134**











### **Rotors:**





# #Letsgivemore 💗

Thanks to your purchase, a donation will be made to a non-profit foundation that fights against breast cancer and helps most vulnerable communities.



All rights reserved (8) KALSTEIN France S. A. S., Optimum Business Center 450 Rue Baden Powell,

34000 Montpellier, France.
 Tit: +33 467158849 / +33 680760710/ +33 663810023
 https://kaidelin.eu













# **Model YR134**

### **Rotors:**















# #Letsgivemore 💗

Thanks to your purchase, a donation will be made to a non-profit foundation that fights against breast cancer and helps most vulnerable communities.



All rights reserved @ KALSTEIN France S. A. S., Optimum Business Center 450 Rue Baden Powell,

8x96well

Microplate

34000 Montpellier, France.
 Tilt. +33 467158849 / +33 680760710/ +33 663810023