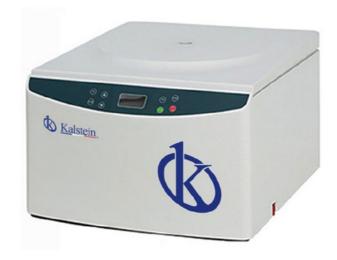

### **Model YR134**

In almost every field of science and chemistry, centrifuges are an important and fundamental element in any laboratory. Their main function is to separate sample solutions according to their weight and other factors. Nowadays, centrifuges are far more than just a motor spinning around. Centrifuges are available in different sizes, speed and configuration.

## **Speed Centrifuge**

The centrifuge process consists in separating particles from a solution according to their size, shape, density and viscosity. The centrifugal force is a very crucial technique in biochemistry or biotechnology. In this case, we are presenting you the low-speed tabletop model that meets your research needs. Low-speed centrifuges are very common when it comes to routine sedimentation of heavy particles such as red blood cells until the particles are tightly packed into a pellet and supernatant goes through a decantation process.

# **Low Speed Centrifuge**

This low speed centrifuge's max RCF is 5300g and its maximum speed is 6000rpm. About the control system, this YR134 model runs with a microcomputer control, an electronic lock and an AC variable-conversion motor, which delivers high torque.

A great feature is that this is a programmable machine, so the operation data can be automatically stored. It also has a LED or LCD display with a touching panel, which makes the operation a lot easier. Other great features about this high-speed refrigerated centrifuge are:

- ✓ Self-locking device.
- ✓ Over-speed safety device.
- ✓ Over temperature safety device.
- ✓ Imbalance safety device.
- ✓ Automatic alarm device.
- ✓ The real-time conversation of speed and RCF is very. convenient for operation. Finally, this model has 10 acceleration and deceleration level files for you to choose.

### **Technical Performance**

- ✓ Microcomputer control, variable-conversion motor which delivers high torque, stable operation, low noise and highspeed accuracy.
- ✓ Touch panel, programmable operation, operation data can be set according to demands and stored automatically.
- ✓ LCD display, user-friendly interface, simple and convenient operations.
- ✓ The real-time conversation of Speed and RCF is convenient for operation.
- ✓ It has self-locking device, lid safety device, over-speed safety device, and automatic alarm device, etc.
- ✓ It has 9 files of acceleration and deceleration lever for your choice.
- ✓ RCF is convenient for operation. It has self-locking device, lid safety device, over-speed safety device, and automatic alarm device, etc.
- ✓ Rotors are made of stainless steel; its buckets are interchangeable.
- ✓ It has 9 files of acceleration and deceleration lever for your choice.

# **Tabletop Low Speed Centrifuge**

| Model:               | YR134             |
|----------------------|-------------------|
| Max speed:           | 6000r/min         |
| Max RCF:             | 5300xg            |
| Max capacity:        | 500mlx4           |
| Speed accuracy:      | ± 30r/min         |
| Time setting:        | 1min~9h59min      |
| Noise:               | <65dB(A)          |
| Power supply:        | AC220V 50Hz 10A   |
| Dimension(LxWxH):    | 460mmx540mmx340mm |
| Packing size(LxWxH): | 550mmx630mmx430mm |
| Net weight:          | 31kg              |