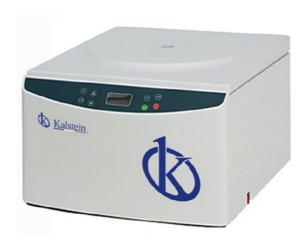

### **Model YR134**

In almost every field of science and chemistry, centrifuges are an important and fundamental element in any laboratory. Their main function is to separate sample solutions according to their weight and other factors. Nowadays, centrifuges are far more than just a motor spinning around. Centrifuges are available in different sizes, speed and configuration.

## **Speed Centrifuge**

The centrifuge process consists in separating particles from a solution according to their size, shape, density and viscosity. The centrifugal force is a very crucial technique in biochemistry or biotechnology. In this case, we are presenting you the low-speed tabletop model that meets your research needs. Low-speed centrifuges are very common when it comes to routine sedimentation of heavy particles such as red blood cells until the particles are tightly packed into a pellet and supernatant goes through a decantation process.

# **Low Speed Centrifuge**

This low speed centrifuge's max RCF is 5300g and its maximum speed is 6000rpm. About the control system, this YR134 model runs with a microcomputer control, an electronic lock and an AC variable-conversion motor, which delivers high torque.

# **Tabletop Low Speed Centrifuge**

| Model:               | YR134             |
|----------------------|-------------------|
| Max speed:           | 6000r/min         |
| Max RCF:             | 5300xg            |
| Max capacity:        | 500mlx4           |
| Speed accuracy:      | ± 30r/min         |
| Time setting:        | 1min~9h59min      |
| Noise:               | <65dB(A)          |
| Power supply:        | AC220V 50Hz 10A   |
| Dimension(LxWxH):    | 460mmx540mmx340mm |
| Packing size(LxWxH): | 550mmx630mmx430mm |
| Net weight:          | 31kg              |