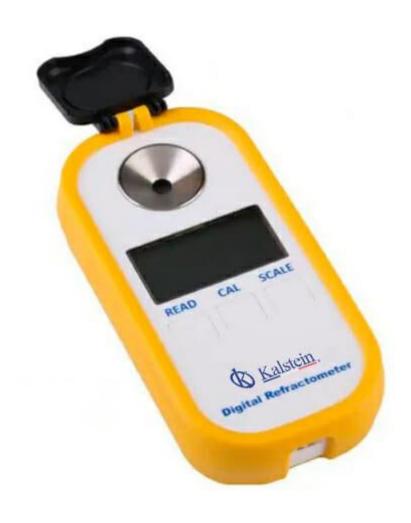

#### **KALSTEIN® Refractometer**

**Digital Clinical Refractometer** 

Model YR05966 // YR05968

#Letsgivemore 💗

Thanks to your purchase, a donation will be made to a non-profit foundation that fights against breast cancer and helps most vulnerable communities.

#### **KALSTEIN® Refractometer**

#### **Digital Clinical Refractometer**

#### Model YR05966 // YR05968

#### **Product Description:**

This clinical digital Refractometer is mainly use for animals/pets and humans' serum protein & urine specific gravity. It's good tools for Veterinarian and Human Being.