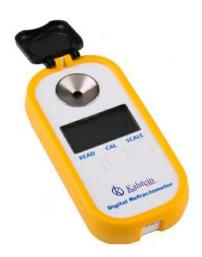

#### **KALSTEIN® Refractometer**

**Digital Clinical Refractometer** 

Model YR05966 // YR05968

#Letsgivemore 💗

Thanks to your purchase, a donation will be made to a non-profit foundation that fights against breast cancer and helps most vulnerable communities.

#### **KALSTEIN® Refractometer**

#### **Digital Clinical Refractometer**

#### Model YR05966 // YR05968

#### **Product Description:**

This clinical digital Refractometer is mainly use for animals/pets and humans' serum protein & urine specific gravity. It's good tools for Veterinarian and Human Being.

#### Features:

- ✓ Automatic Temperature Compensation
- ✓ One key correction, and one second measuring
- ✓ Waterproof (IP65), water cleaning
- ✓ E.L.I light proof to make sure the accuracy when outside measuring.
- ✓ Use pure water to come back to Zero, very easy
- ✓ Power Supply: 1\*AAA 1.5V battery

#### **Technical Specifications**:

| Model   | Description      | Measurement<br>Range | Min. Div. | Accuracy  | ATC | ATC Temp. |
|---------|------------------|----------------------|-----------|-----------|-----|-----------|
| YR05966 | URINE SP. G.     | 1.000-1.050          | 0.001     | ±0.002    | Yes | 0-40°C    |
| YR05967 | SERUM P.         | 0-12.1 g/dl          | 0.1       | ±0.2      | Yes | 0-40°C    |
| YR05968 | Refractive Index | 1.3330–1.3900nD      | 0.0001nD  | ±0.0003nD | Yes | 0-40°C    |