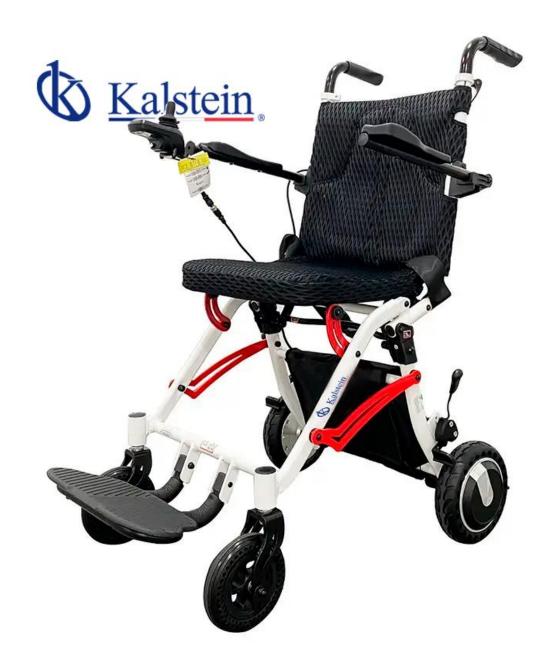

# KALSTEIN® Wheelchair Electric Wheelchair Model YR05445

## KALSTEIN® Wheelchair Electric Wheelchair Model YR05445

#### **Product Description:**

- ✓ Can board
- ✓ Lightweight folding design, easy to carry and travel
- ✓ Intelligent brake
- ✓ Flip-up armrest
- ✓ 360° Adjustable push handle

# **KALSTEIN®** Wheelchair **Electric Wheelchair** Model YR05445

**Note:** The surface treatment baking varnish, spraying, and electroplating are all made by outsourcing.

| Model             | YR05445                                |
|-------------------|----------------------------------------|
| Seat width:       | 36 cm                                  |
| Seat depth:       | 36cm                                   |
| Seat height:      | 53cm                                   |
| Backrest height:  | 43 cm                                  |
| Overall Length:   | 68 cm                                  |
| Overall width:    | 58cm                                   |
| Overall height:   | 35cm                                   |
| Rear wheel size:  | 8 inches                               |
| Front wheel size: | 6 inches                               |
| Folding Height:   | 34 cm                                  |
| Folding Length:   | 68 cm                                  |
| Folding Width:    | 58 cm                                  |
| N/G:              | 18KG/16.8KG                            |
| Frame material:   | aluminum alloy                         |
| Load:             | 100KG                                  |
| Driving Range:    | 12KM                                   |
| Max Speed:        | 8KM/h                                  |
| Motor:            | 300W*2 Double hub motor                |
| Battery:          | 24V 6Ah Lithium                        |
| Parking Brake:    | manual brake and electromagnetic brake |
| Cushion:          | Black                                  |