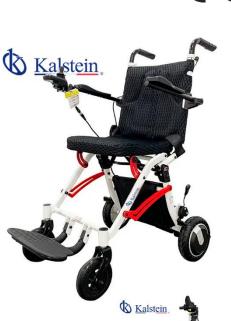

# KALSTEIN® Wheelchair Electric Wheelchair Model YR05445

## KALSTEIN® Wheelchair Electric Wheelchair Model YR05445

#### **Product Description:**

- ✓ Can board
- ✓ Lightweight folding design, easy to carry and travel
- ✓ Intelligent brake
- ✓ Flip-up armrest
- ✓ 360° Adjustable push handle

# **KALSTEIN®** Wheelchair **Electric Wheelchair** Model YR05445

**Note:** The surface treatment baking varnish, spraying, and electroplating are all made by outsourcing.

| Model             | YR05445                                |
|-------------------|----------------------------------------|
| Seat width:       | 36 cm                                  |
| Seat depth:       | 36cm                                   |
| Seat height:      | 53cm                                   |
| Backrest height:  | 43 cm                                  |
| Overall Length:   | 68 cm                                  |
| Overall width:    | 58cm                                   |
| Overall height:   | 35cm                                   |
| Rear wheel size:  | 8 inches                               |
| Front wheel size: | 6 inches                               |
| Folding Height:   | 34 cm                                  |
| Folding Length:   | 68 cm                                  |
| Folding Width:    | 58 cm                                  |
| N/G:              | 18KG/16.8KG                            |
| Frame material:   | aluminum alloy                         |
| Load:             | 100KG                                  |
| Driving Range:    | 12KM                                   |
| Max Speed:        | 8KM/h                                  |
| Motor:            | 300W*2 Double hub motor                |
| Battery:          | 24V 6Ah Lithium                        |
| Parking Brake:    | manual brake and electromagnetic brake |
| Cushion:          | Black                                  |