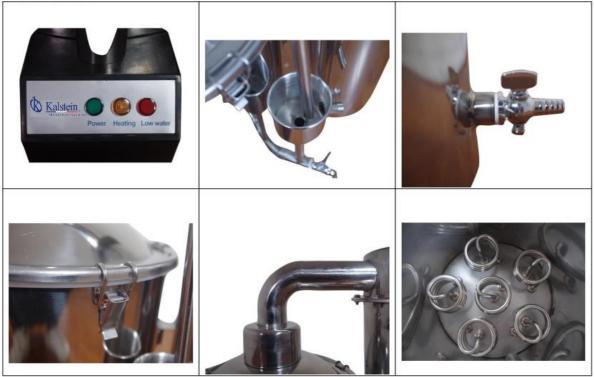

## High Quality Automatic Control Water Distiller 20L Model Series YR05974

#### More details:

All rights reserved © KALSTEIN France S. A. S.,