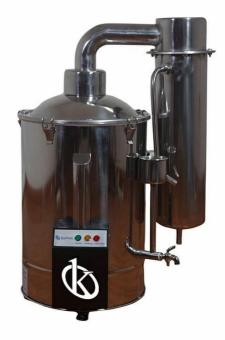

## High Quality Automatic Control Water Distiller 20L Model Series YR05974

#### **Product Description**

Electric distilled water is generally used in high-quality stainless steel, water heating from the water and pure water, according to water production is divided into 5 liters, 10 liters, 20 liters three. According to the water control way to break water automatic control and ordinary type. According to the water quality to separate single steam and double distillation.

#### Features:

- The whole machine is made of high quality stainless steel.
- Coil condensing structure, good cooling effect, large amount of water.
- Cooling water is returned to the evaporating barrel to save water resources.
- The drain valve can discharge concentrated water in the barrel to improve the fouling conditions.
- The lack of water automatically cuts off the heating power and continues heating after the return water is replenished to the working water level.
- The copper immersed heating tube has high thermal efficiency and long service life..

#### Lack of Water Automatic Control 20L

| Model   | Voltage   | Features                        | Power |        | Dimension(<br>carton)(cm) |
|---------|-----------|---------------------------------|-------|--------|---------------------------|
| YR05974 | 380V/50Hz | Lack of Water Automatic Control | 15KW  | ≥20L/h | 51×36×80                  |

### High Quality Automatic Control Water Distiller 20L Model Series YR05974

### **Technical Specifications**

| Model                 | YR05974                         |
|-----------------------|---------------------------------|
| Voltage               | 380V/50Hz                       |
| Features              | Lack of Water Automatic Control |
| Power                 | 15kw                            |
| Water consumption     | ≥20L/h                          |
| Dimension(carton)(cm) | 51x36x80                        |
| Capacity              | 20L/h                           |