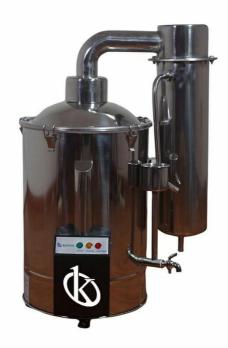

### High Quality Automatic Control Water Distiller 20L Model Series YR05974

### **Technical Specifications**

| Model                 | YR05974                         |
|-----------------------|---------------------------------|
| Voltage               | 380V/50Hz                       |
| Features              | Lack of Water Automatic Control |
| Power                 | 15kw                            |
| Water consumption     | ≥20L/h                          |
| Dimension(carton)(cm) | 51x36x80                        |
| Capacity              | 20L/h                           |