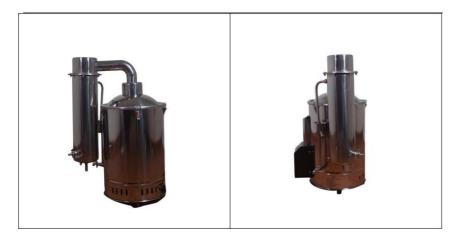

## High Quality Automatic Control Water Distiller 20L Model Series YR05974

#### **Product Description**

Electric distilled water is generally used in high-quality stainless steel, water heating from the water and pure water, according to water production is divided into 5 liters, 10 liters, 20 liters three. According to the water control way to break water automatic control and ordinary type. According to the water quality to separate single steam and double distillation.

#### Features:

- The whole machine is made of high quality stainless steel.
- Coil condensing structure, good cooling effect, large amount of water.
- Cooling water is returned to the evaporating barrel to save water resources.
- The drain valve can discharge concentrated water in the barrel to improve the fouling conditions.
- The lack of water automatically cuts off the heating power and continues heating after the return water is replenished to the working water level.
- The copper immersed heating tube has high thermal efficiency and long service life..