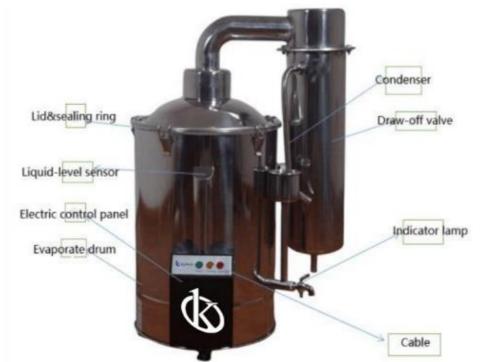

## High Quality Automatic Control Water Distiller 20L Model Series YR05974

#### More details:

All rights reserved © KALSTEIN France S. A. S.,