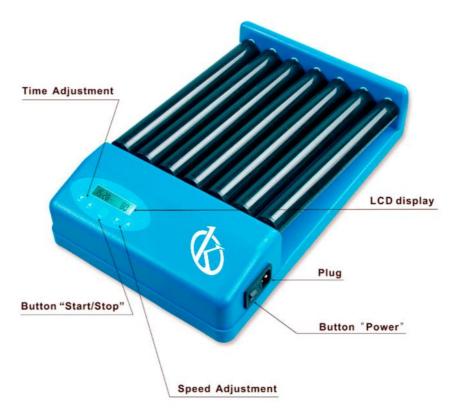

# **Rolling Shaker** YR03775

Kalstein's YR Rolling Shaker with 7 rolls provides smooth rocking and rolling action at infinitely adjustable speed and time, widely used in physical and chemistry analysis, biochemistry, cellular and molecular biology clinical labs and blood donation centers

#### **Features**

- ✓ Unique shape design
- ✓ LCD display of time and speed amplitude 23 ±
- ✓ Adjustable speed from 10 r/min to 100 r/min
- ✓ Timer, from 1s to 24hrs or continuous operation
- ✓ Wide voltage, wide frequency, AC 100V-240V, 50-60Hz
- ✓ Maintenance-free brushless motor

# **Technical Characteristics**

| Model            | YR03775                                  |
|------------------|------------------------------------------|
| Voltage          | AC 100-240V / 50-60Hz                    |
| Frequency        | 50-60 Hz                                 |
| Speed range      | 10 r / min — 100 r / min                 |
| Timer            | 1 s – 24 hours / Continuous<br>Operation |
| Shaking Movement | Swinging                                 |
| Orbital Diameter | 23 ± 1 mm                                |
| Visual display   | LCD screen:                              |
|                  | Speed and Time                           |
| Type of motor    | Brushless motor                          |
| Dimension        | 430 x 270 x 100 mm                       |
| Weight           | 2.7 kg                                   |