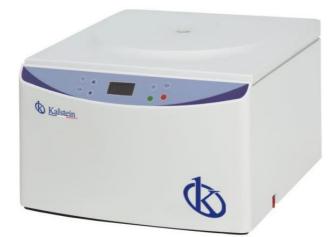

## KALSTEIN® Centrifuges Low Speed Table Centrifuge Model YR0140-1

## **KALSTEIN®** Centrifuges Low Speed Table Centrifuge Model YR0140-1

#### **Product Description:**

The RPMs of the Low Speed Centrifuge are less than 1000R / min, the total centrifugal capacity of up to 3000 ml. In Clinical Medicine, Biochemistry, Immunology, Purification of Drugs that involve a wide range of applications.

### **Technical Presentation:**

- ✓ Microcomputer control, brushless DC engine, stable operation, low noise level and high-speed precision.
- ✓ Touch panel, programmable operation, operating data can be configured according to demand and are automatically stored.
- ✓ LED or LCD screen. Easy-to-use interface, simple and convenient operations.
- ✓ Real-time Speed and RCF conversation is suitable for operation.
- ✓ Has a self-locking device, cover safety device, speed safety device and automatic alarm device, etc.
- ✓ Comfortable Slate Sealed Ring According to GMP. Certified by the US FDA. UU

| Model                    | YR0140-1             |
|--------------------------|----------------------|
| Maximum speed            | 5,000r/min           |
| RCF Max                  | 4390xg               |
| Maximum capacity         | 15ml x 32            |
| Speed Accuracy           | ±30r/min             |
| Time Settings            | 1 min to 99 min      |
| Noise                    | <65dB(A)             |
| Power supply             | 110V/60Hz 220V/50Hz  |
| Dimension (W×D×H)        | 460 x 540 x 340 (mm) |
| Packing Size (L x W x H) | 550 x 630 x 430 (mm) |
| Net weight               | 28kg                 |