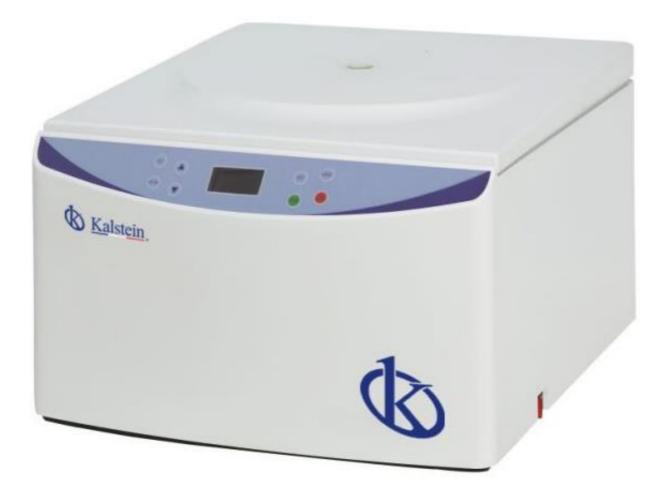

## KALSTEIN® Centrifuges Low Speed Table Centrifuge Model YR0140-1

## **KALSTEIN®** Centrifuges Low Speed Table Centrifuge Model YR0140-1

#### **Product Description:**

The RPMs of the Low Speed Centrifuge are less than 1000R / min, the total centrifugal capacity of up to 3000 ml. In Clinical Medicine, Biochemistry, Immunology, Purification of Drugs that involve a wide range of applications.

### **Technical Presentation:**

- ✓ Microcomputer control, brushless DC engine, stable operation, low noise level and high-speed precision.
- ✓ Touch panel, programmable operation, operating data can be configured according to demand and are automatically stored.
- ✓ LED or LCD screen. Easy-to-use interface, simple and convenient operations.
- ✓ Real-time Speed and RCF conversation is suitable for operation.
- ✓ Has a self-locking device, cover safety device, speed safety device and automatic alarm device, etc.
- ✓ Comfortable Slate Sealed Ring According to GMP. Certified by the US FDA. UU

| Model                    | YR0140-1             |
|--------------------------|----------------------|
| Maximum speed            | 5,000r/min           |
| RCF Max                  | 4390xg               |
| Maximum capacity         | 15ml x 32            |
| Speed Accuracy           | ±30r/min             |
| Time Settings            | 1 min to 99 min      |
| Noise                    | <65dB(A)             |
| Power supply             | 110V/60Hz 220V/50Hz  |
| Dimension (W×D×H)        | 460 x 540 x 340 (mm) |
| Packing Size (L x W x H) | 550 x 630 x 430 (mm) |
| Net weight               | 28kg                 |