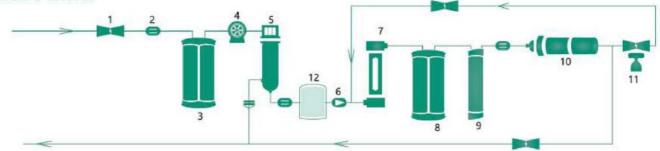

#### Smart Mini

- 1 Solenoid Valve
- 2 Conductivity Sensor
- 3 Pre-treatment Module
- 4 Boost Pump
- 5 RO Module
- 6 Ball Valve

- 7 Dual Wave UV Cartridge
- 8 Purification Module
- 9 Ultra-Purification Module
- 10 Micro/ultra Filtration Cartridge
- 11 Point-Of-Use Filter
- 12 Internal Water Tank(6L)