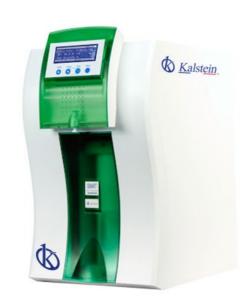

## **KALSTEIN® Mini Water Purification System**

Series YR53/ YR53-1

Many laboratories require ultra-pure water every day - for HPLC or for other instrumental analyses- but only as small volumes at a time, up to a total of a few litters at the most.

### **KALSTEIN® Mini Water Purification System**

Series YR53/ YR53-1