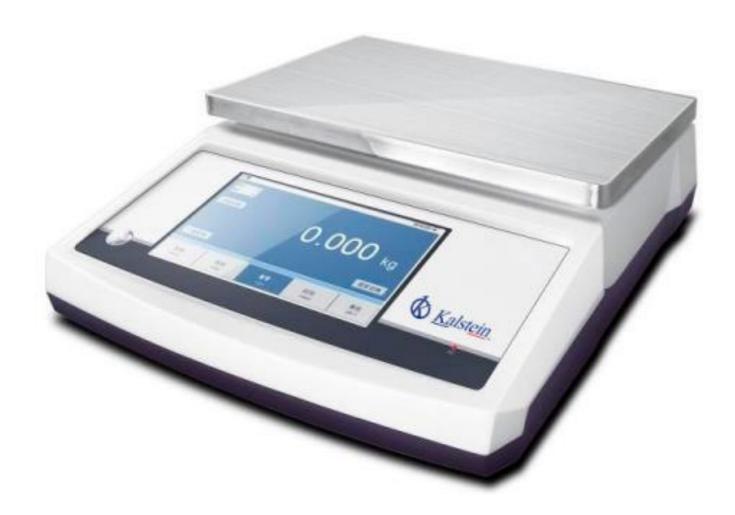

## Kalstein Worldwide

With more than 25 years growing with our customers, Kalstein's multiformat and modern content, is now present in more than 10 countries and increasing.

KALSTEIN® Balances Analytical Balance Model YR05620 // YR05622

## KALSTEIN® Balances Analytical Balance Model YR05620 // YR05622

## **Product Description**:

- ✓ Appearance design and utility model access to patents
- ✓ 7 inch touch screen
- ✓ Large range and high precision
- ✓ Large size stainless steel pan
- ✓ AC and DC power supply
- ✓ Date/Time set
- ✓ Tare function/Counting
- ✓ Check weighed/Percentage/Density
- ✓ Net and Gross/Sum
- ✓ Unit conversion(g/ct/oz)...
- ✓ Overload alarm
- ✓ Connect PC and printer
- ✓ Optional label printer
- ✓ Function Expansion: Under weighing / Remote display/Internal calibration

## **Technical Specifications**:

| Model                | YR05620                                              | YR05621 | YR05622 |
|----------------------|------------------------------------------------------|---------|---------|
| Capacity (g)         | 3000                                                 | 4000    | 5000    |
| Sensor               | Load Cell                                            |         |         |
| MIN weighing         | 0.01                                                 |         |         |
| Stable time          | ≤3\$                                                 |         |         |
| Display              | 7 inch touch screen                                  |         |         |
| Pan size             | 305×230mm                                            |         |         |
| Operation temp       | 5-25°C                                               |         |         |
| Repeat ability       | ±3d                                                  |         |         |
| Liner                | ±3d                                                  |         |         |
| Interface            | RS232/RJ45/USB                                       |         |         |
| In/output            | excel, (USB)                                         |         |         |
| Internal calibration | Internal Calibration (Option)                        |         |         |
| Weighing mode        | Counting, Checking, Percentage, Density              |         |         |
| Function expansion   | Internal Calibration, Under weighing, Remote Display |         |         |
| Printer              | Label printing, label format, content setting, etc.  |         |         |
| Host dimension       | 395 x 118 x 320mm                                    |         |         |
| Packing size         | 415 × 165 × 430mm                                    |         |         |
|                      | Input: 220V 50HZ/110V 60HZ                           |         |         |
| Machine              |                                                      |         |         |
|                      | Output:12V                                           |         |         |
| Battery              | 6V/4Ah Rechargeable Battery                          |         |         |