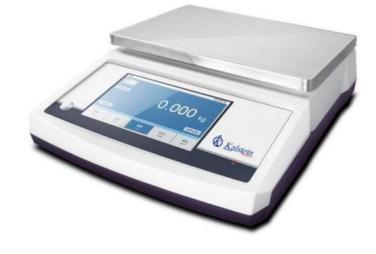

## Kalstein Worldwide

With more than 25 years growing with our customers, Kalstein's multiformat and modern content, is now present in more than 10 countries and increasing.

KALSTEIN® Balances Analytical Balance Model YR05620 // YR05622

## KALSTEIN® Balances Analytical Balance Model YR05620 // YR05622

## **Product Description**:

- ✓ Appearance design and utility model access to patents
- ✓ 7 inch touch screen
- ✓ Large range and high precision
- ✓ Large size stainless steel pan
- ✓ AC and DC power supply
- ✓ Date/Time set
- ✓ Tare function/Counting
- ✓ Check weighed/Percentage/Density
- ✓ Net and Gross/Sum
- ✓ Unit conversion(g/ct/oz)...
- ✓ Overload alarm
- ✓ Connect PC and printer
- ✓ Optional label printer
- ✓ Function Expansion: Under weighing / Remote display/Internal calibration

## **Technical Specifications**:

| Model                | YR05620                                              | YR05621 | YR05622 |
|----------------------|------------------------------------------------------|---------|---------|
| Capacity (g)         | 3000                                                 | 4000    | 5000    |
| Sensor               | Load Cell                                            |         |         |
| MIN weighing         | 0.01                                                 |         |         |
| Stable time          | ≤3\$                                                 |         |         |
| Display              | 7 inch touch screen                                  |         |         |
| Pan size             | 305×230mm                                            |         |         |
| Operation temp       | 5-25°C                                               |         |         |
| Repeat ability       | ±3d                                                  |         |         |
| Liner                | ±3d                                                  |         |         |
| Interface            | RS232/RJ45/USB                                       |         |         |
| In/output            | excel, (USB)                                         |         |         |
| Internal calibration | Internal Calibration (Option)                        |         |         |
| Weighing mode        | Counting, Checking, Percentage, Density              |         |         |
| Function expansion   | Internal Calibration, Under weighing, Remote Display |         |         |
| Printer              | Label printing, label format, content setting, etc.  |         |         |
| Host dimension       | 395 x 118 x 320mm                                    |         |         |
| Packing size         | 415 × 165 × 430mm                                    |         |         |
|                      | Input: 220V 50HZ/110V 60HZ                           |         |         |
| Machine              |                                                      |         |         |
|                      | Output:12V                                           |         |         |
| Battery              | 6V/4Ah Rechargeable Battery                          |         |         |