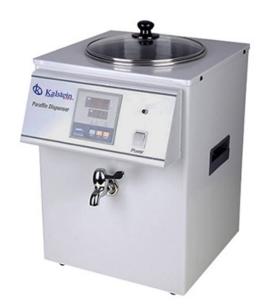

# **Paraffin Dispenser**

#### **Model YR459**

# **Major Technical Specifications**

- ✓ Temperature Range: Continuously adjustable within 0 - 100°C.
- ✓ Temperature control precision: ±1°C.
- ✓ Capacity: 10000 ml.
- ✓ Working Voltage: AC 220V±10% 50Hz (standard) model); AC110V±10% 60Hz.
- ✓ Power: 1200W.
- ✓ Dimensions: 355×410×540mm (W×D×H).
- ✓ Net weight: 16kg.

### Paraffin wax dispenser

This device has a full computer automated control and intelligent digital enable fast energy efficient and a reliable heating. About the temperature, its sensors are made in USA and they are precise and laboratory. You need to be aware of many details and the process must reliable. In addition, this paraffin dispenser automatically saves the latest operation settings. It also has a memory and automatic restoration function enables the preset temperature to be automatically saved after device operation. Moreover, this model has a LED screen that displays the heating status. Its temperature range is continuously adjustable within 0 - 100 °C. It has a temperature control precision of  $\pm 1$  °C. In addition, it has a 10000 ml capacity with a working voltage of AC 220V±10% 50Hz (standard model); AC110V±10% 60Hz and a 1200 W power. Finally, its overall dimensions are 355 mm × 410 mm × 540 mm (W×D×H) and its net weight is 16 Kg.