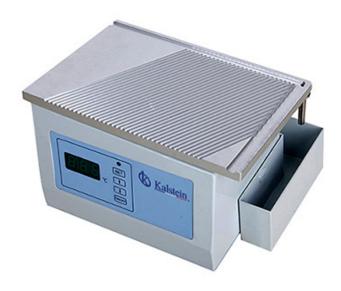

# **Paraffin Trimmer**

#### **Model YR58**

The model YR458 Block Trimmer is used to remove excess wax from the outside of a tissue cassette and to clear the edge of the cassette of excess wax after paraffin embedding.

This device features a ridged heating surface where the temperature can be adjusted in a range from ambient to 90°C. By sliding the outside of the block across the heated surface, excess wax on the outside of tissue cassette will melt and flow away from the grooves and the hole at the lowest point flows into a waste tray.

This block trimmer can quickly remove paraffin in order to properly seat the block in the quick-release clamp or microtome vise to achieve the best section quality.

This compact and well-designed device can achieve easy and prompt block trimming with precise temperature control by micro-computer chips and without messy wax sticking to the Teflon-coated surface.