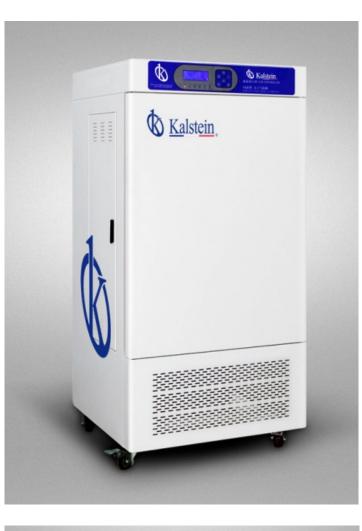

# Plant Growth Chamber (Light Chamber) Model Series YR05331

CE

### Series light chamber :

- ✓ Balanced refrigeration, automatic defrost, environmental protection without fluorineR134 refrigerant, LCD display, microcomputer intelligent PLD control, illumination five can be adjusted, built-in tempered glass viewing door.
- ✓ Applies to plant seed germination, seeding, bacteria, microbes, animals and insects feeding, product quality testing and other uses of light, constant temperature experiments.is an ideal environment test equipment for such as biology, medicine, agriculture and animal husbandry, forestry, environmental science research departments.

### **Product introduction** :

✓ Applies to plant seed germination, seedling cultivation, the cultivation and preservation of bacteria, microbes, small animals, insects, feeding, product quality testing and other uses of light, constant temperature experiments. Simulate natural climate and environment, through the light control simulation during the day and night, the humidity inside (this feature is limited to artificial climate incubator, the temperature can be adjusted to a constant temperature degree is an ideal environment test equipment for such as biology, medicine, agriculture and animal husbandry, forestry, environmental science research departments.

### Feature :

- ✓ Balanced refrigeration, small temperature fluctuations, and set the automatic defrost, multiple layers of security protection, required to meet the long-running, with the well-known international brand compressor with delay protection function and smooth running.
- ✓ Introduction of green philosophy, the use of Freon R134 refrigerant and make the system more energy efficient, healthier environment.
- ✓ The temperature control system with upgraded LCD display, programmable microcomputer intelligent PID control technology, with timing, ultra-high temperature alarm function.
- ✓ The unique air circulation, soft wind, to ensure temperature uniformity.
- ✓ Illumination five level can be adjusted, liner is made of mirror stainless steel, up and down pitch adjustable shelf.
- ✓ The double door design, built-in tempered glass viewing window, the items inside can be clearly observed.
- ✓ Artificial climate chamber with built-in high-capacity intelligent humidification systems, and automatic replenishment by the external tank.

# Plant Growth Chamber (Light Chamber Model Series YR05331

- O Mirrored stainless steel inner ⊙ Pro-bright TM
- Ouble-layer door

refrigeration

• Power switch

High quality cold rolled steel sheet

Intelligent temperature controller