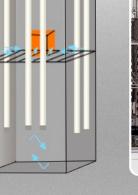

# CE

1.Test hole or gas interface

3.Portable integrated data printer

### Feature :

- ✓ Balanced refrigeration, small temperature fluctuations, and set the automatic defrost, multiple layers of security protection, required to meet the long-running, with the well-known international brand compressor with delay protection function and smooth running.
- ✓ Introduction of green philosophy, the use of Freon R134 refrigerant and make the system more energy efficient, healthier environment.
- ✓ The temperature control system with upgraded LCD display, programmable microcomputer intelligent PID control technology, with timing, ultra-high temperature alarm function.
- ✓ The unique air circulation, soft wind, to ensure temperature uniformity.
- ✓ Illumination five level can be adjusted, liner is made of mirror stainless steel, up and down pitch adjustable shelf.
- ✓ The double door design, built-in tempered glass viewing window, the items inside can be clearly observed.
- ✓ Artificial climate chamber with built-in high-capacity intelligent humidification systems, and automatic replenishment by the external tank.