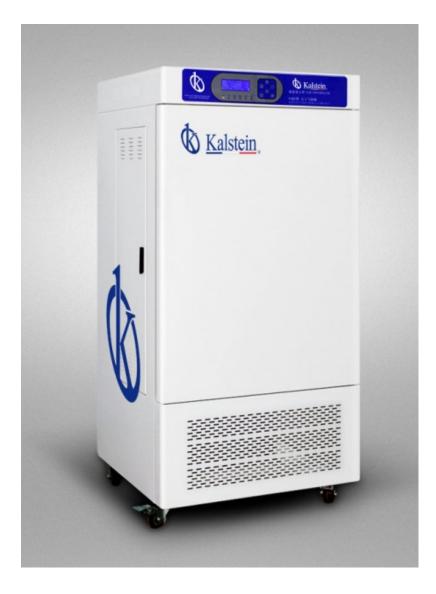

# Plant Growth Chamber (Light Chamber) Model Series YR05331

CE

### Series light chamber :

- ✓ Balanced refrigeration, automatic defrost, environmental protection without fluorineR134 refrigerant, LCD display, microcomputer intelligent PLD control, illumination five can be adjusted, built-in tempered glass viewing door.
- ✓ Applies to plant seed germination, seeding, bacteria, microbes, animals and insects feeding, product quality testing and other uses of light, constant temperature experiments.is an ideal environment test equipment for such as biology, medicine, agriculture and animal husbandry, forestry, environmental science research departments.

### **Product introduction** :

✓ Applies to plant seed germination, seedling cultivation, the cultivation and preservation of bacteria, microbes, small animals, insects, feeding, product quality testing and other uses of light, constant temperature experiments. Simulate natural climate and environment, through the light control simulation during the day and night, the humidity inside (this feature is limited to artificial climate incubator, the temperature can be adjusted to a constant temperature degree is an ideal environment test equipment for such as biology, medicine, agriculture and animal husbandry, forestry, environmental science research departments.

# Plant Growth Chamber (Light Chamber Model Series YR05331

- O Mirrored stainless steel inner ⊙ Pro-bright TM
- Ouble-layer door

refrigeration

• Power switch

High quality cold rolled steel sheet

Intelligent temperature controller