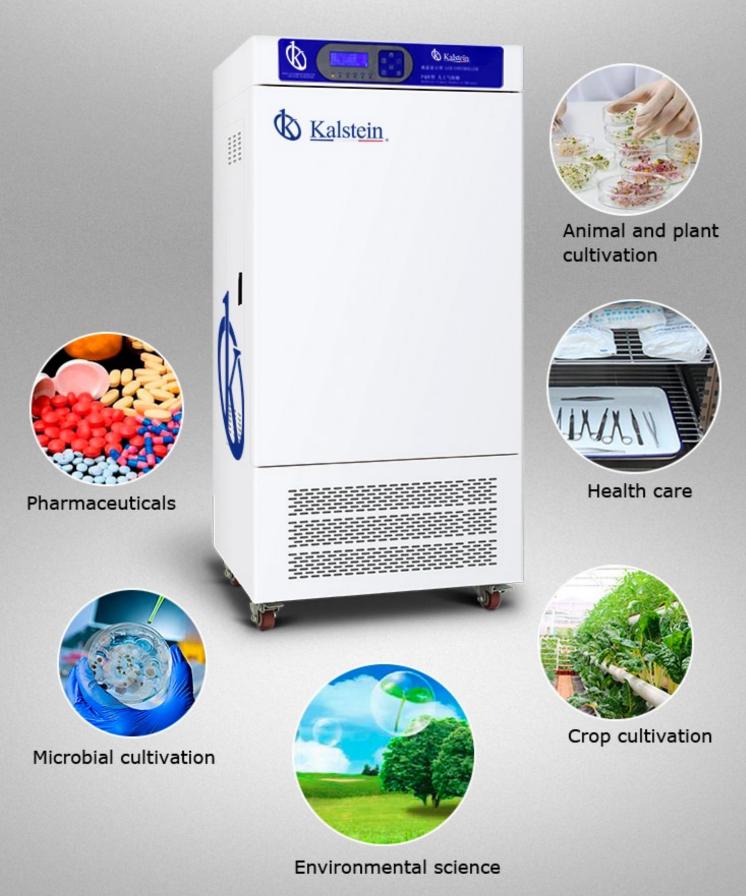

# Plant Growth Chamber (Light Chamber) Model Series YR05331

CE

### Series light chamber :

- ✓ Balanced refrigeration, automatic defrost, environmental protection without fluorineR134 refrigerant, LCD display, microcomputer intelligent PLD control, illumination five can be adjusted, built-in tempered glass viewing door.
- ✓ Applies to plant seed germination, seeding, bacteria, microbes, animals and insects feeding, product quality testing and other uses of light, constant temperature experiments.is an ideal environment test equipment for such as biology, medicine, agriculture and animal husbandry, forestry, environmental science research departments.

### **Product introduction** :

✓ Applies to plant seed germination, seedling cultivation, the cultivation and preservation of bacteria, microbes, small animals, insects, feeding, product quality testing and other uses of light, constant temperature experiments. Simulate natural climate and environment, through the light control simulation during the day and night, the humidity inside (this feature is limited to artificial climate incubator, the temperature can be adjusted to a constant temperature degree is an ideal environment test equipment for such as biology, medicine, agriculture and animal husbandry, forestry, environmental science research departments.

# Plant Growth Chamber (Light Chamber Model Series YR05331

- O Mirrored stainless steel inner ⊙ Pro-bright TM
- Ouble-layer door

refrigeration

• Power switch

High quality cold rolled steel sheet

Intelligent temperature controller