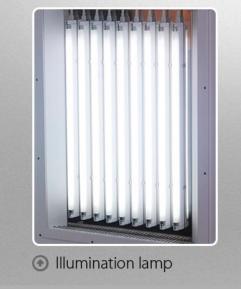

# Plant Growth Chamber (Light Chamber Model Series YR05331

- O Mirrored stainless steel inner ⊙ Pro-bright TM
- Ouble-layer door

refrigeration

• Power switch

High quality cold rolled steel sheet

Intelligent temperature controller