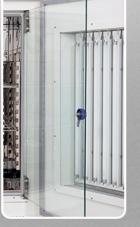

# Plant Growth Chamber (Light Chamber Model Series YR05331

- O Mirrored stainless steel inner ⊙ Pro-bright TM
- Ouble-layer door

refrigeration

• Power switch

High quality cold rolled steel sheet

Intelligent temperature controller