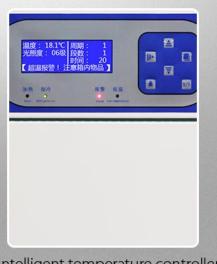

### Feature :

- ✓ Balanced refrigeration, small temperature fluctuations, and set the automatic defrost, multiple layers of security protection, required to meet the long-running, with the well-known international brand compressor with delay protection function and smooth running.
- ✓ Introduction of green philosophy, the use of Freon R134 refrigerant and make the system more energy efficient, healthier environment.
- ✓ The temperature control system with upgraded LCD display, programmable microcomputer intelligent PID control technology, with timing, ultra-high temperature alarm function.
- ✓ The unique air circulation, soft wind, to ensure temperature uniformity.
- ✓ Illumination five level can be adjusted, liner is made of mirror stainless steel, up and down pitch adjustable shelf.
- ✓ The double door design, built-in tempered glass viewing window, the items inside can be clearly observed.
- ✓ Artificial climate chamber with built-in high-capacity intelligent humidification systems, and automatic replenishment by the external tank.

# Plant Growth Chamber (Light Chamber Model Series YR05331

- O Mirrored stainless steel inner ⊙ Pro-bright TM
- Ouble-layer door

refrigeration

• Power switch

High quality cold rolled steel sheet

Intelligent temperature controller