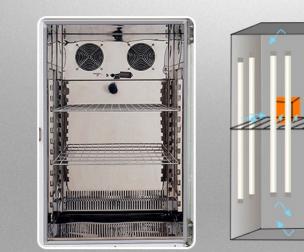

# Plant Growth Chamber (Light Chamber Model Series YR05331

- O Mirrored stainless steel inner ⊙ Pro-bright TM
- Ouble-layer door

refrigeration

• Power switch

High quality cold rolled steel sheet

Intelligent temperature controller