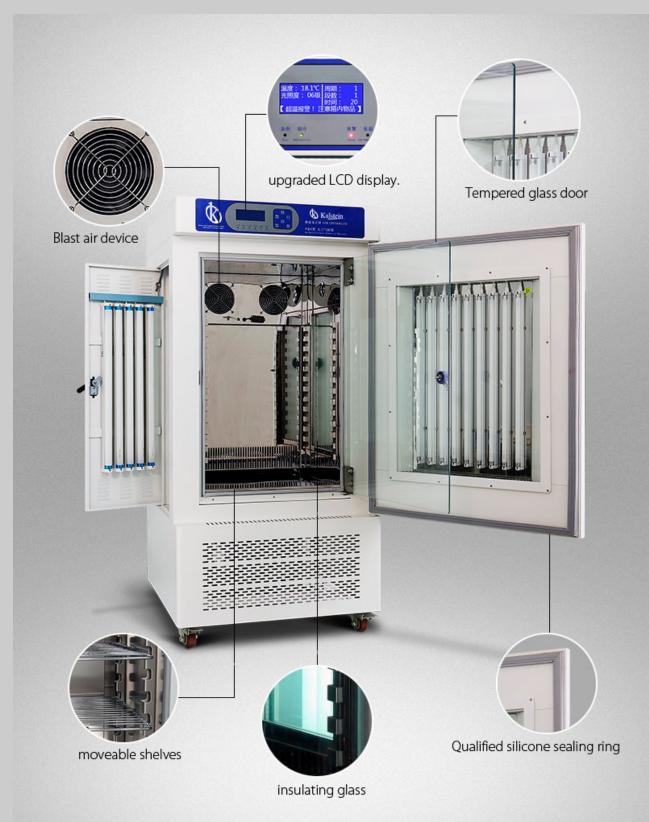

### Feature :

- ✓ Balanced refrigeration, small temperature fluctuations, and set the automatic defrost, multiple layers of security protection, required to meet the long-running, with the well-known international brand compressor with delay protection function and smooth running.
- ✓ Introduction of green philosophy, the use of Freon R134 refrigerant and make the system more energy efficient, healthier environment.
- ✓ The temperature control system with upgraded LCD display, programmable microcomputer intelligent PID control technology, with timing, ultra-high temperature alarm function.
- ✓ The unique air circulation, soft wind, to ensure temperature uniformity.
- ✓ Illumination five level can be adjusted, liner is made of mirror stainless steel, up and down pitch adjustable shelf.
- ✓ The double door design, built-in tempered glass viewing window, the items inside can be clearly observed.
- ✓ Artificial climate chamber with built-in high-capacity intelligent humidification systems, and automatic replenishment by the external tank.

# Plant Growth Chamber (Light Chamber)

### Model Series YR05331

| Product name                         | Illumination (Ray radiation) incubator YR series                                |                     |                |
|--------------------------------------|---------------------------------------------------------------------------------|---------------------|----------------|
| Model                                | YR05331                                                                         | YR05332             | YR05333        |
| Temp range °C                        | With illumination $10\sim50^{\circ}C$ , With no illumination $5\sim60^{\circ}C$ |                     |                |
| Temperature uniformity<br>values °C  |                                                                                 | ±1                  | ±1.5           |
| Illumination LX                      | 0~10000                                                                         | 0~15000             | 0~15000        |
| Illumination set range               | Five level                                                                      | (20%, 40%, 60%, 80% | <b>、</b> 100%) |
| Timing range                         |                                                                                 | 0~99h               |                |
| Power W                              | 900                                                                             | 1000                | 1200           |
| Voltage V                            |                                                                                 | 220                 |                |
| Accuracy °C                          |                                                                                 | ±0.1                |                |
| Volume L                             | 150                                                                             | 250                 | 350            |
| Inner size (mm) (H•W•D<br>)          | 800*500*380                                                                     | 1000*550*450        | 1000*580*600   |
| Overall dimension<br>(mm)<br>(H•W•D) | 1525*735*680                                                                    | 1775*785*750        | 1775*815*900   |
| Packing size (mm)<br>(H×W×D)         | 1680*810*760                                                                    | 1925*860*830        | 1925*890*980   |
| Net weight (KG)                      | 120                                                                             | 155                 | 188            |
| Shipping weight (KG)                 | 128                                                                             | 165                 | 198            |