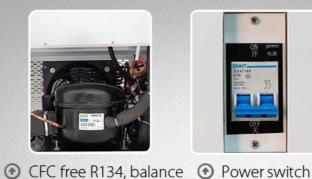

#### Function and features :

- ✓ It has constant temperature and humidity and light setting, and can simulate the weather conditions of daylight illumination such as cloudy day and dark night, providing proper environmental factors for plant growth.
- ✓ The temperature range, humidity control and illumination can be adjusted by the control system, and can be programmed in sections according to different needs and different seasons. It is very suitable for 3-6 months of plant culture or longer running time.
- ✓ Using fluorine-free R134 environment-friendly refrigerant, the system is more energy-saving and efficient, making the environment healthier. Balanced refrigeration, low temperature fluctuation, with automatic defrosting function, equipped with internationally famous brand compressor, with delay protection function, and stable operation.
- ✓ The chamber is made of mirror stainless steel, and the shelf spacing and the number of shelves can be adjusted. The humidification component adopts a builtin large capacity intelligent humidification system with an automatic water replenishment tank, which is convenient for use
- ✓ The temperature control system adopts an LCD screen and programmable intelligent PID controller to keep the temperature and humidity accurate. It also has functions such as timing, over temperature alarm and data recovery after power failure.
- ✓ The lighting direction of the chamber can be selected as required: the PG series is a horizontal lighting type,
- ✓ UPS is included, power failure control system.
- ✓ touch screen in English version.
- ✓ 4pcs mobile stainless steel trays.