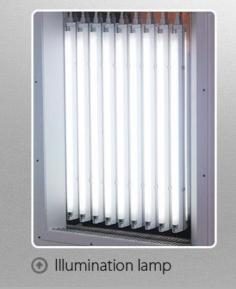

# Model YR0250PG

- Mirrored stainless steel inner Pro-bright TM
- Double-layer door

refrigeration

High quality cold rolled steel sheet

Intelligent temperature controller