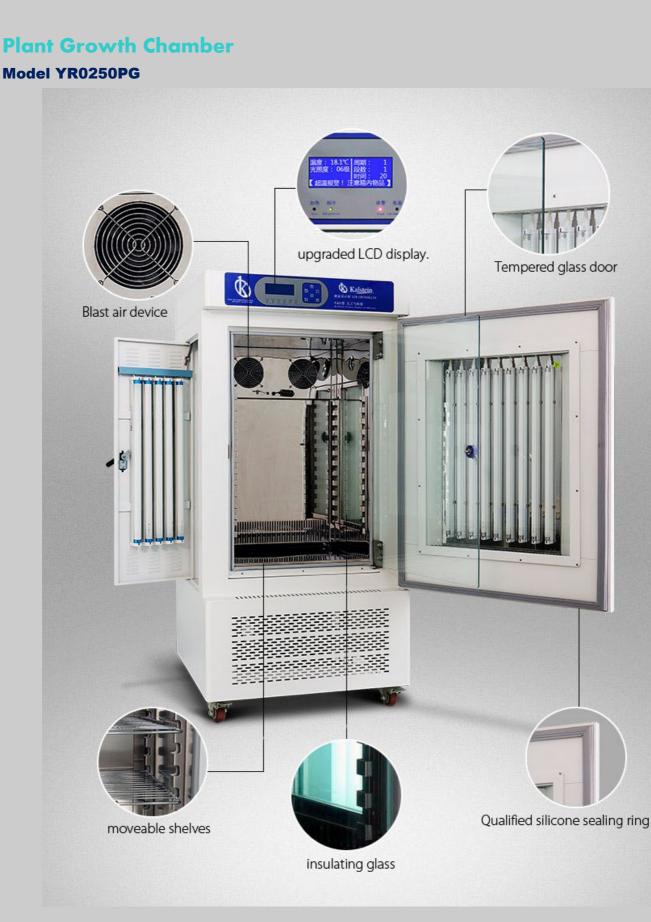

# Plant Growth Chamber Model YR0250PG

Plant growth chamber are widely used in plant research, commercial horticultural cultivation, plant source pharmaceutical and other bio pharmaceutical industries. It is suitable for plant culture, seed germination, tissue culture, algal reproduction, and the cultivation of small insects etc. It is the equipment that biotechnology companies, government departments and university research institutes often need to purchase.

#### Function and features :

- ✓ It has constant temperature and humidity and light setting, and can simulate the weather conditions of daylight illumination such as cloudy day and dark night, providing proper environmental factors for plant growth.
- ✓ The temperature range, humidity control and illumination can be adjusted by the control system, and can be programmed in sections according to different needs and different seasons. It is very suitable for 3-6 months of plant culture or longer running time.
- ✓ Using fluorine-free R134 environment-friendly refrigerant, the system is more energy-saving and efficient, making the environment healthier. Balanced refrigeration, low temperature fluctuation, with automatic defrosting function, equipped with internationally famous brand compressor, with delay protection function, and stable operation.
- ✓ The chamber is made of mirror stainless steel, and the shelf spacing and the number of shelves can be adjusted. The humidification component adopts a builtin large capacity intelligent humidification system with an automatic water replenishment tank, which is convenient for use
- ✓ The temperature control system adopts an LCD screen and programmable intelligent PID controller to keep the temperature and humidity accurate. It also has functions such as timing, over temperature alarm and data recovery after power failure.
- ✓ The lighting direction of the chamber can be selected as required: the PG series is a horizontal lighting type,
- ✓ UPS is included, power failure control system.
- ✓ touch screen in English version.
- ✓ 4pcs mobile stainless steel trays.