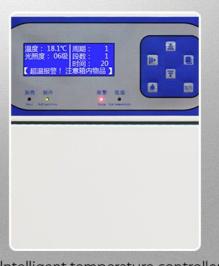

# Model YR0250PG

- Mirrored stainless steel inner Pro-bright TM
- Double-layer door

refrigeration

High quality cold rolled steel sheet

Intelligent temperature controller