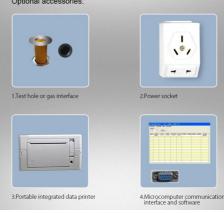

# <section-header>

1.Test hole or gas interface

3.Portable integrated data printer

4.Microcomputer communication interface and software

| Name                    | Plant growth chamber (horizontal type) |
|-------------------------|----------------------------------------|
| Model                   | YR0250PG                               |
| Interior (mm)<br>h*w*d  | 1000×550×450 (250l)                    |
| Volume (I)              | 250                                    |
| Voltage (v)             | 220                                    |
| Power (kw)              | 1.5                                    |
| Temp.Range (°C)         | 0~65                                   |
| Shelf With Lights       | 2pcs                                   |
| Lux                     | 5000                                   |
| Humidity                | 20%~98%                                |
| Humi Fluctuation<br>(%) | ±3                                     |
| Accuracy (°C)           | ±0.1                                   |
| Fluctuation (%)         | ±0.5                                   |