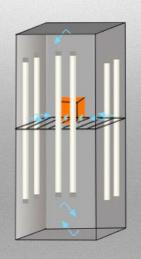

#### Function and features :

- ✓ It has constant temperature and humidity and light setting, and can simulate the weather conditions of daylight illumination such as cloudy day and dark night, providing proper environmental factors for plant growth.
- ✓ The temperature range, humidity control and illumination can be adjusted by the control system, and can be programmed in sections according to different needs and different seasons. It is very suitable for 3-6 months of plant culture or longer running time.
- ✓ Using fluorine-free R134 environment-friendly refrigerant, the system is more energy-saving and efficient, making the environment healthier. Balanced refrigeration, low temperature fluctuation, with automatic defrosting function, equipped with internationally famous brand compressor, with delay protection function, and stable operation.
- ✓ The chamber is made of mirror stainless steel, and the shelf spacing and the number of shelves can be adjusted. The humidification component adopts a builtin large capacity intelligent humidification system with an automatic water replenishment tank, which is convenient for use
- ✓ The temperature control system adopts an LCD screen and programmable intelligent PID controller to keep the temperature and humidity accurate. It also has functions such as timing, over temperature alarm and data recovery after power failure.
- ✓ The lighting direction of the chamber can be selected as required: the PG series is a horizontal lighting type,
- ✓ UPS is included, power failure control system.
- ✓ touch screen in English version.
- ✓ 4pcs mobile stainless steel trays.

# Model YR0250PG

- Mirrored stainless steel inner Pro-bright TM
- Double-layer door

refrigeration

High quality cold rolled steel sheet

Intelligent temperature controller