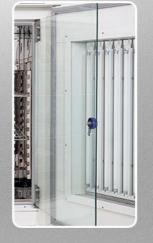

#### Function and features :

- ✓ It has constant temperature and humidity and light setting, and can simulate the weather conditions of daylight illumination such as cloudy day and dark night, providing proper environmental factors for plant growth.
- ✓ The temperature range, humidity control and illumination can be adjusted by the control system, and can be programmed in sections according to different needs and different seasons. It is very suitable for 3-6 months of plant culture or longer running time.
- ✓ Using fluorine-free R134 environment-friendly refrigerant, the system is more energy-saving and efficient, making the environment healthier. Balanced refrigeration, low temperature fluctuation, with automatic defrosting function, equipped with internationally famous brand compressor, with delay protection function, and stable operation.
- ✓ The chamber is made of mirror stainless steel, and the shelf spacing and the number of shelves can be adjusted. The humidification component adopts a builtin large capacity intelligent humidification system with an automatic water replenishment tank, which is convenient for use
- ✓ The temperature control system adopts an LCD screen and programmable intelligent PID controller to keep the temperature and humidity accurate. It also has functions such as timing, over temperature alarm and data recovery after power failure.
- ✓ The lighting direction of the chamber can be selected as required: the PG series is a horizontal lighting type,
- ✓ UPS is included, power failure control system.
- ✓ touch screen in English version.
- ✓ 4pcs mobile stainless steel trays.

# Model YR0250PG

- Mirrored stainless steel inner Pro-bright TM
- Double-layer door

refrigeration

High quality cold rolled steel sheet

Intelligent temperature controller