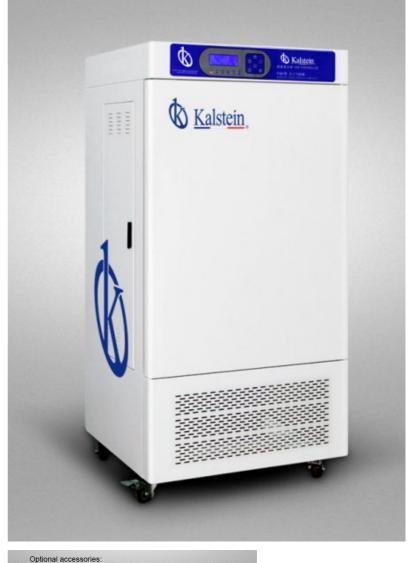

# Plant Growth Chamber Model YR0250PG

Plant growth chamber are widely used in plant research, commercial horticultural cultivation, plant source pharmaceutical and other bio pharmaceutical industries. It is suitable for plant culture, seed germination, tissue culture, algal reproduction, and the cultivation of small insects etc. It is the equipment that biotechnology companies, government departments and university research institutes often need to purchase.

#### Function and features :

- ✓ It has constant temperature and humidity and light setting, and can simulate the weather conditions of daylight illumination such as cloudy day and dark night, providing proper environmental factors for plant growth.
- ✓ The temperature range, humidity control and illumination can be adjusted by the control system, and can be programmed in sections according to different needs and different seasons. It is very suitable for 3-6 months of plant culture or longer running time.
- ✓ Using fluorine-free R134 environment-friendly refrigerant, the system is more energy-saving and efficient, making the environment healthier. Balanced refrigeration, low temperature fluctuation, with automatic defrosting function, equipped with internationally famous brand compressor, with delay protection function, and stable operation.
- ✓ The chamber is made of mirror stainless steel, and the shelf spacing and the number of shelves can be adjusted. The humidification component adopts a builtin large capacity intelligent humidification system with an automatic water replenishment tank, which is convenient for use
- ✓ The temperature control system adopts an LCD screen and programmable intelligent PID controller to keep the temperature and humidity accurate. It also has functions such as timing, over temperature alarm and data recovery after power failure.
- ✓ The lighting direction of the chamber can be selected as required: the PG series is a horizontal lighting type,
- ✓ UPS is included, power failure control system.
- ✓ touch screen in English version.
- ✓ 4pcs mobile stainless steel trays.

# <section-header>

1.Test hole or gas interface

3.Portable integrated data printer

4.Microcomputer communication interface and software

| Name                    | Plant growth chamber (horizontal type) |
|-------------------------|----------------------------------------|
| Model                   | YR0250PG                               |
| Interior (mm)<br>h*w*d  | 1000×550×450 (250l)                    |
| Volume (I)              | 250                                    |
| Voltage (v)             | 220                                    |
| Power (kw)              | 1.5                                    |
| Temp.Range (°C)         | 0~65                                   |
| Shelf With Lights       | 2pcs                                   |
| Lux                     | 5000                                   |
| Humidity                | 20%~98%                                |
| Humi Fluctuation<br>(%) | ±3                                     |
| Accuracy (°C)           | ±0.1                                   |
| Fluctuation (%)         | ±0.5                                   |