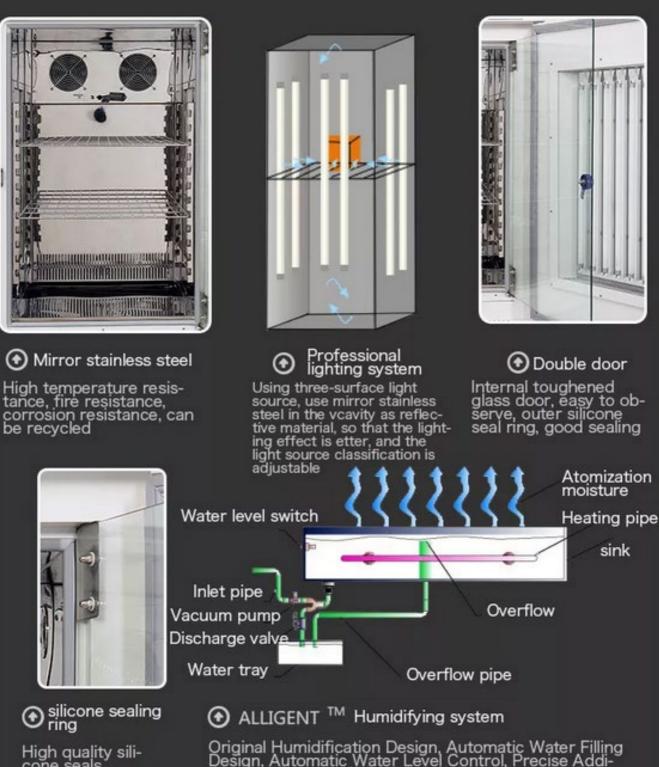

#### Function and features :

- ✓ It has constant temperature and humidity and light setting, and can simulate the weather conditions of daylight illumination such as cloudy day and dark night, providing proper environmental factors for plant growth.
- ✓ The temperature range, humidity control and illumination can be adjusted by the control system, and can be programmed in sections according to different needs and different seasons. It is very suitable for 3-6 months of plant culture or longer running time.
- ✓ Using fluorine-free R134 environment-friendly refrigerant, the system is more energy-saving and efficient, making the environment healthier. Balanced refrigeration, low temperature fluctuation, with automatic defrosting function, equipped with internationally famous brand compressor, with delay protection function, and stable operation.
- ✓ The chamber is made of mirror stainless steel, and the shelf spacing and the number of shelves can be adjusted. The humidification component adopts a builtin large capacity intelligent humidification system with an automatic water replenishment tank, which is convenient for use
- ✓ The temperature control system adopts an LCD screen and programmable intelligent PID controller to keep the temperature and humidity accurate. It also has functions such as timing, over temperature alarm and data recovery after power failure.
- ✓ The lighting direction of the chamber can be selected as required: the PG series is a horizontal lighting type,
- ✓ UPS is included, power failure control system.
- ✓ touch screen in English version.
- ✓ 4pcs mobile stainless steel trays.

# **Plant Growth Chamber** Model YR0250PG

cone seals, high temperature, good sealing

Original Humidification Design, Automatic Water Filling Design, Automatic Water Level Control, Precise Addi-tion and Control of Humidity, SUS304 Stainless Steel in the Inner Chamber and Water Tank, Guaranteed At-omization Quality and Persistence