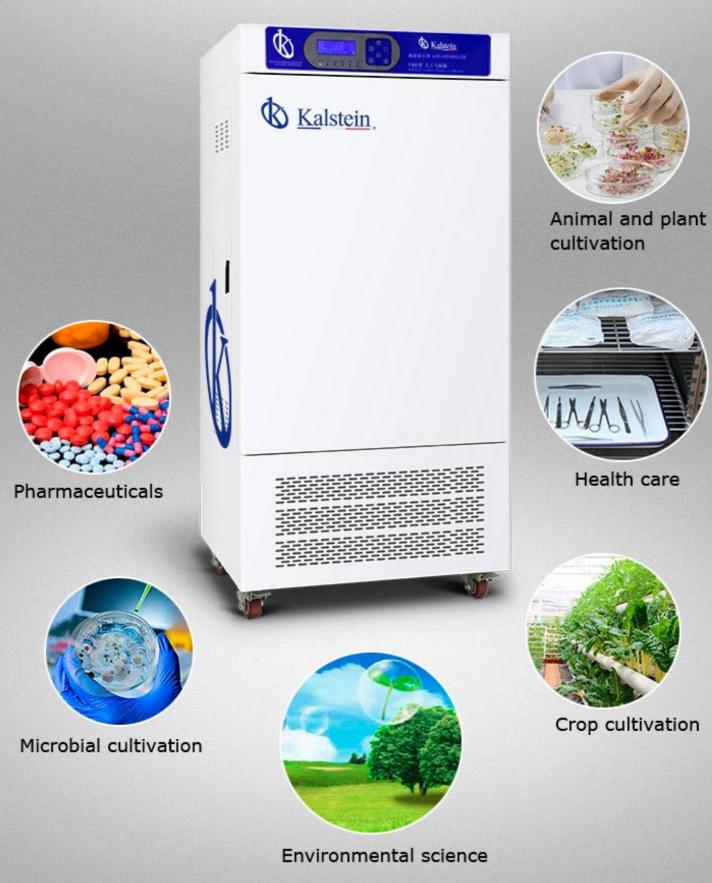

# Plant Growth Chamber Model YR0250PG

Plant growth chamber are widely used in plant research, commercial horticultural cultivation, plant source pharmaceutical and other bio pharmaceutical industries. It is suitable for plant culture, seed germination, tissue culture, algal reproduction, and the cultivation of small insects etc. It is the equipment that biotechnology companies, government departments and university research institutes often need to purchase.

# Scope