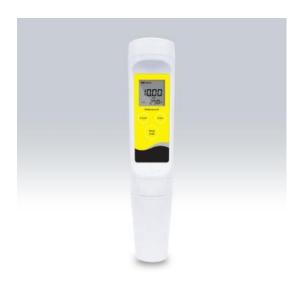

## **Pocket Salinity Meter**

#### Model YR01815

#### **Product Description:**

Low-range pocket salinity tester, 1 to 3 points calibration, setup menu contains 5 options. The meter is suitable for general applications, accuracy: 1% F.S.

- ✓ Low-range pocket salinity tester contains the conductivity measurement mode.
- ✓ Platinum conductivity cell provides the quick and reliable measurement results
- ✓ 1 to 3 points calibration with automatic recognition for conductivity standards.
- ✓ Automatic temperature compensation ensures accurate readings over the entire range.
- ✓ Auto-Read function senses and locks the measurement endpoint.
- ✓ Auto-Power Off effectively conserves battery life.
- ✓ Setup menu allows setting the number of calibration points, temperature unit, etc.
- ✓ Reset function automatically resumes all settings back to the factory defaults.
- ✓ Replaceable electrode module reduces maintenance and replacement
  cost
- ✓ Waterproof feature to ensure complete protection in harsh environments.