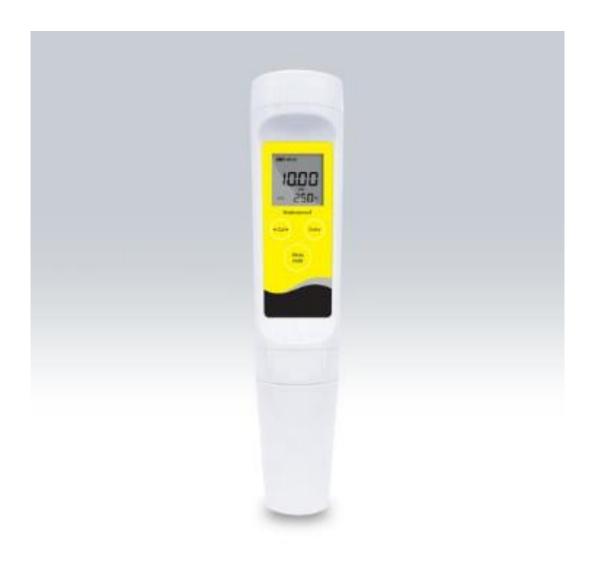

## **Pocket Salinity Meter**

**Model YR01815-1** 

#### **Product Description:**

High-range pocket salinity tester, 1 to 3 points calibration, setup menu contains 5 options. The meter is suitable for measuring the seawater, accuracy: 1% F.S.

- ✓ High-range pocket salinity tester contains the conductivity measurement mode.
- ✓ Platinum conductivity cell provides the quick and reliable measurement
- ✓ 1 to 3 points calibration with automatic recognition for conductivity standards.
- ✓ Automatic temperature compensation ensures accurate readings over the entire range.
- ✓ Auto-Read function senses and locks the measurement endpoint.
- ✓ Auto-Power Off effectively conserves battery life.
- ✓ Setup menu allows setting the number of calibration points, temperature
- ✓ Reset function automatically resumes all settings back to the factory
- ✓ Replaceable electrode module reduces maintenance and replacement
- ✓ Waterproof feature to ensure complete protection in harsh environments.