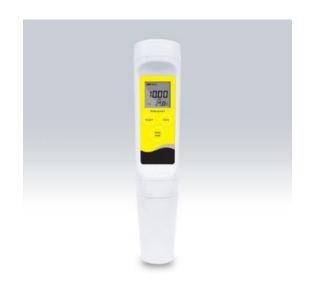

#### **Product Description:**

High-range pocket salinity tester, 1 to 3 points calibration, setup menu contains 5 options. The meter is suitable for measuring the seawater, accuracy: 1% F.S.

- ✓ High-range pocket salinity tester contains the conductivity measurement mode.
- ✓ Platinum conductivity cell provides the quick and reliable measurement
- ✓ 1 to 3 points calibration with automatic recognition for conductivity standards.
- ✓ Automatic temperature compensation ensures accurate readings over the entire range.
- ✓ Auto-Read function senses and locks the measurement endpoint.
- ✓ Auto-Power Off effectively conserves battery life.
- ✓ Setup menu allows setting the number of calibration points, temperature
- ✓ Reset function automatically resumes all settings back to the factory
- ✓ Replaceable electrode module reduces maintenance and replacement
- ✓ Waterproof feature to ensure complete protection in harsh environments.

#### **Product Description:**

Low-range pocket salinity tester, 1 to 3 points calibration, setup menu contains 5 options. The meter is suitable for general applications, accuracy: 1% F.S.

- ✓ Low-range pocket salinity tester contains the conductivity measurement mode.
- ✓ Platinum conductivity cell provides the quick and reliable measurement results
- ✓ 1 to 3 points calibration with automatic recognition for conductivity standards.
- ✓ Automatic temperature compensation ensures accurate readings over the entire range.
- ✓ Auto-Read function senses and locks the measurement endpoint.
- ✓ Auto-Power Off effectively conserves battery life.
- ✓ Setup menu allows setting the number of calibration points, temperature unit, etc.
- ✓ Reset function automatically resumes all settings back to the factory defaults.
- ✓ Replaceable electrode module reduces maintenance and replacement
  cost
- ✓ Waterproof feature to ensure complete protection in harsh environments.

### **Technical Description**

| Model                    | YR01815                                   |
|--------------------------|-------------------------------------------|
| Salinity                 |                                           |
| Range                    | 0.00 to 10.00ppt                          |
| Resolution               | 0.01ppt                                   |
| Accuracy                 | ±1% F.S.                                  |
| Conductivity             |                                           |
| Range                    | 0 to 20.00, 200.0, 2000µS/cm, 20.00mS/cm  |
| Resolution               | 0.01, 0.1, 1                              |
| Accuracy                 | ±1% F.S.                                  |
| Calibration Points       | 1 to 3 points                             |
| Calibration Solutions    | 84µS, 1413µS, 12.88mS                     |
| Temperature              |                                           |
| Range                    | 0 to 60°C/32 to 140°F                     |
| Resolution               | 0.1°C/0.1°F                               |
| Accuracy                 | ±1°C/±1.8°F                               |
| Offset Calibration       | 1 point                                   |
| Calibration Range        | Reading ±10°C                             |
| General Specifications   |                                           |
| Temperature Compensation | 0 to 60°C/32 to 140°F, automatic          |
| Temperature Coefficient  | 2%/°C, linear                             |
| Reference Temperature    | 25°C                                      |
| Cell Constant            | K=1                                       |
| Hold Function            | Manual or auto-endpoint                   |
| Auto-Power Off           | 8 minutes after last key pressed          |
| Sensor Type              | ECSCAN-C1-10K                             |
| Display                  | Dual-line LCD (21×21mm)                   |
| Power                    | 2×1.5V AAA batteries                      |
| Battery Life             | Approximately 200 hours of continuous use |
| Dimensions               | 185(L)×40(Dia.)mm                         |
| Weight                   | 100g                                      |