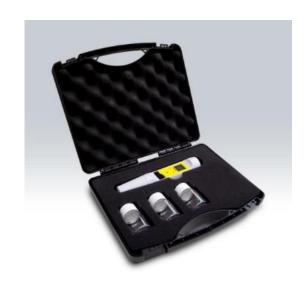

## **Pocket Salinity Meter**

**Model YR01815-1** 

## **Pocket Salinity Meter**

#### **Product Description:**

High-range pocket salinity tester, 1 to 3 points calibration, setup menu contains 5 options. The meter is suitable for measuring the seawater, accuracy: 1% F.S.

- ✓ High-range pocket salinity tester contains the conductivity measurement mode.
- ✓ Platinum conductivity cell provides the quick and reliable measurement
- ✓ 1 to 3 points calibration with automatic recognition for conductivity standards.
- ✓ Automatic temperature compensation ensures accurate readings over the entire range.
- ✓ Auto-Read function senses and locks the measurement endpoint.
- ✓ Auto-Power Off effectively conserves battery life.
- ✓ Setup menu allows setting the number of calibration points, temperature
- ✓ Reset function automatically resumes all settings back to the factory
- ✓ Replaceable electrode module reduces maintenance and replacement
- ✓ Waterproof feature to ensure complete protection in harsh environments.