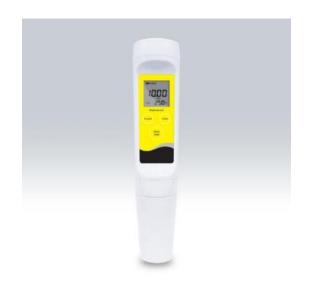

## KALSTEIN® PH Meters Pocket Salinity Meter Model YR01815

### **Technical Description**

| Model                    | YR01815                                   |
|--------------------------|-------------------------------------------|
| Salinity                 |                                           |
| Range                    | 0.00 to 10.00ppt                          |
| Resolution               | 0.01ppt                                   |
| Accuracy                 | ±1% F.S.                                  |
| Conductivity             |                                           |
| Range                    | 0 to 20.00, 200.0, 2000µS/cm, 20.00mS/cm  |
| Resolution               | 0.01, 0.1, 1                              |
| Accuracy                 | ±1% F.S.                                  |
| Calibration Points       | 1 to 3 points                             |
| Calibration Solutions    | 84µS, 1413µS, 12.88mS                     |
| Temperature              |                                           |
| Range                    | 0 to 60°C/32 to 140°F                     |
| Resolution               | 0.1°C/0.1°F                               |
| Accuracy                 | ±1°C/±1.8°F                               |
| Offset Calibration       | 1 point                                   |
| Calibration Range        | Reading ±10°C                             |
| General Specifications   |                                           |
| Temperature Compensation | 0 to 60°C/32 to 140°F, automatic          |
| Temperature Coefficient  | 2%/°C, linear                             |
| Reference Temperature    | 25°C                                      |
| Cell Constant            | K=1                                       |
| Hold Function            | Manual or auto-endpoint                   |
| Auto-Power Off           | 8 minutes after last key pressed          |
| Sensor Type              | ECSCAN-C1-10K                             |
| Display                  | Dual-line LCD (21×21mm)                   |
| Power                    | 2×1.5V AAA batteries                      |
| Battery Life             | Approximately 200 hours of continuous use |
| Dimensions               | 185(L)×40(Dia.)mm                         |
| Weight                   | 100g                                      |