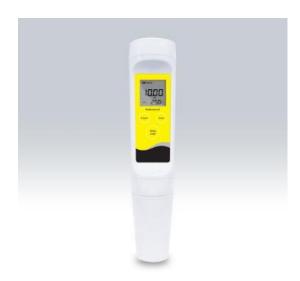

## **Pocket Salinity Meter**

**Model YR01815-1** 

## **Pocket Salinity Meter**

#### **Product Description:**

High-range pocket salinity tester, 1 to 3 points calibration, setup menu contains 5 options. The meter is suitable for measuring the seawater, accuracy: 1% F.S.

- ✓ High-range pocket salinity tester contains the conductivity measurement mode.
- ✓ Platinum conductivity cell provides the quick and reliable measurement
- ✓ 1 to 3 points calibration with automatic recognition for conductivity standards.
- ✓ Automatic temperature compensation ensures accurate readings over the entire range.
- ✓ Auto-Read function senses and locks the measurement endpoint.
- ✓ Auto-Power Off effectively conserves battery life.
- ✓ Setup menu allows setting the number of calibration points, temperature
- ✓ Reset function automatically resumes all settings back to the factory
- ✓ Replaceable electrode module reduces maintenance and replacement
- ✓ Waterproof feature to ensure complete protection in harsh environments.