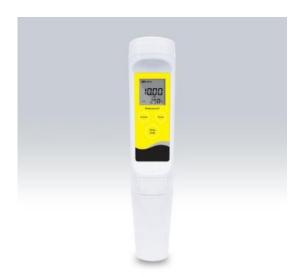

## **Pocket Salinity Meter**

**Model YR01815-1** 

## **Pocket Salinity Meter**

#### **Product Description:**

High-range pocket salinity tester, 1 to 3 points calibration, setup menu contains 5 options. The meter is suitable for measuring the seawater, accuracy: 1% F.S.

- ✓ High-range pocket salinity tester contains the conductivity measurement mode.
- ✓ Platinum conductivity cell provides the quick and reliable measurement
- ✓ 1 to 3 points calibration with automatic recognition for conductivity standards.
- ✓ Automatic temperature compensation ensures accurate readings over the entire range.
- ✓ Auto-Read function senses and locks the measurement endpoint.
- ✓ Auto-Power Off effectively conserves battery life.
- ✓ Setup menu allows setting the number of calibration points, temperature
- ✓ Reset function automatically resumes all settings back to the factory
- ✓ Replaceable electrode module reduces maintenance and replacement
- ✓ Waterproof feature to ensure complete protection in harsh environments.