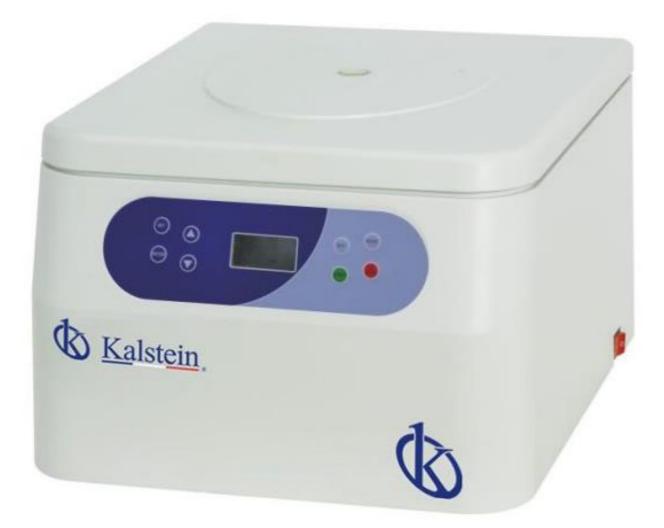

# KALSTEIN® Centrifuges Speed Table Centrifuge Model YR0139

All rights reserved © KALSTEIN France S. A. S.,

# KALSTEIN® Centrifuges Speed Table Centrifuge Model YR0139

### **Product Description**:

The low-speed TV centrifuge YR0139 has recently been developed by our company based on extensive experience in the centrifuge line. You can meet the requirements of clinical medicine.

### Characteristic:

Definition of low speed centrifuge: centrifuges with a higher rate at a given level are called low-speed centrifuges. The design of the structure is reasonable, the sanitary corners are effectively eliminated, the structural parts are soft and smooth, the surface is polished, and the external structural parts, fasteners and drums are saved. Made of steel. The outer housing is of the clamshell type, which can thoroughly clean the centrifuge housing without turning the drum sandwich space.

### **Technical Presentation**:

- ✓ Microcomputer control, DC brushless engine, stable operation, IIW noise and high precision.
- ✓ Touch Panel, programmable operation, operating data can be configured according to demands and stored automatically.
- ✓ LED or LCD screen, easy-to-use interface, simple and convenient operations.
- ✓ Real-time conversation of speed and RCF is suitable for operation.
- ✓ It has an automatic device, cover safety device, speed safety device and automatic alarm device, etc.
- ✓ Certificate of sealed ring.

| Model                    | YR0139               |
|--------------------------|----------------------|
| Maximum speed            | 4 200r/min           |
| RCF Max                  | 2760xg               |
| Maximum capacity         | 20ml x 12            |
| Speed Accuracy           | ±30r/min             |
| Time Settings            | 1 min to 90 min      |
| Noise                    | <65dB(A)             |
| Power supply             | 110V/60Hz 220V/50Hz  |
| Dimension (W×D×H)        | 410 x 490 x 310 (mm) |
| Packing Size (L x W x H) | 500 x 580 x 400 (mm) |
| Net weight               | 22 Kg                |