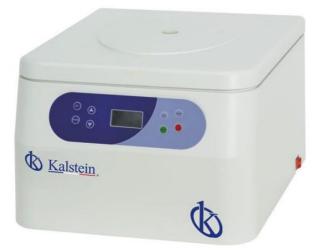

# KALSTEIN® Centrifuges Speed Table Centrifuge Model YR0139

All rights reserved © KALSTEIN France S. A. S.,

# KALSTEIN® Centrifuges Speed Table Centrifuge Model YR0139

### **Product Description**:

The low-speed TV centrifuge YR0139 has recently been developed by our company based on extensive experience in the centrifuge line. You can meet the requirements of clinical medicine.

### Characteristic:

Definition of low speed centrifuge: centrifuges with a higher rate at a given level are called low-speed centrifuges. The design of the structure is reasonable, the sanitary corners are effectively eliminated, the structural parts are soft and smooth, the surface is polished, and the external structural parts, fasteners and drums are saved. Made of steel. The outer housing is of the clamshell type, which can thoroughly clean the centrifuge housing without turning the drum sandwich space.

### **Technical Presentation**:

- ✓ Microcomputer control, DC brushless engine, stable operation, IIW noise and high precision.
- ✓ Touch Panel, programmable operation, operating data can be configured according to demands and stored automatically.
- ✓ LED or LCD screen, easy-to-use interface, simple and convenient operations.
- ✓ Real-time conversation of speed and RCF is suitable for operation.
- ✓ It has an automatic device, cover safety device, speed safety device and automatic alarm device, etc.
- ✓ Certificate of sealed ring.

| Model                    | YR0139               |
|--------------------------|----------------------|
| Maximum speed            | 4 200r/min           |
| RCF Max                  | 2760xg               |
| Maximum capacity         | 20ml x 12            |
| Speed Accuracy           | ±30r/min             |
| Time Settings            | 1 min to 90 min      |
| Noise                    | <65dB(A)             |
| Power supply             | 110V/60Hz 220V/50Hz  |
| Dimension (W×D×H)        | 410 x 490 x 310 (mm) |
| Packing Size (L x W x H) | 500 x 580 x 400 (mm) |
| Net weight               | 22 Kg                |