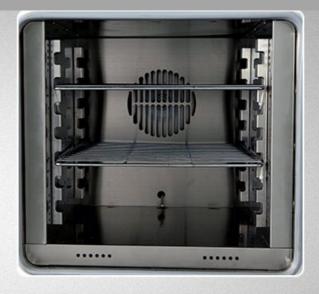

#### **Ergonomic Design:**

Laboratory of classical color design, international fashion design, arc-shaped design, for highest operational

- ✓ Integrated design that contains original outside handle and LCD screen, ergonomic structure, comfortable viewing angle, convenient to open the outside door and operate interface.
- ✓ Interval and number of mesh shelf can be adjusted according to customer requirements. Maximum capacity to meet customer needs.
- Comfortable vertical structure, maximize work chamber, working room in the upper, convenient to take.
- Double door design, easy observation samples, keep temperature stability, with bell-type lighting system.
- ✓ Modern Manufacturing Processes

- ✓ Cavity preheating technology air duct forced convection system; microcomputer control system. Insulation technology; intelligent numerical display/uniformity temperature.
- ✓ Widely used in the drying, sterilization, heated storage, heat treatment and other fields, it is laboratories and research units' basic corollary equipment.
- ✓ Can meet different temperature, it will provide a constant temperature, with the thermal insulation to ensure the smooth progress of the experiment and culture of the sample.