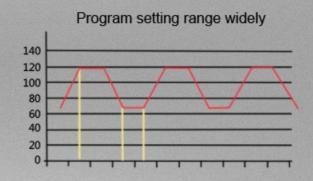

#### ALLSENS™ Programmable PID Control:

- •Integrated, dot-matrix LCD display. Chinese and English subtitles, all the parameters can be clear at a glance.
- •User-friendly design display parameters: temperature, air velocity, run time, run/stop.
- •Adaptive PID controller precisely control the temperature, prevent temperature soaring, keep working room temperature stable and uniform.
- •User password control, built-in multifunctional memory menu, connect to multiple devices (up to 16 units), real-time monitoring.
- •To meet customer needs, Time setting:0-99h, 0-9999min.
- •All set operations are recognized voice prompts, easy to operate.