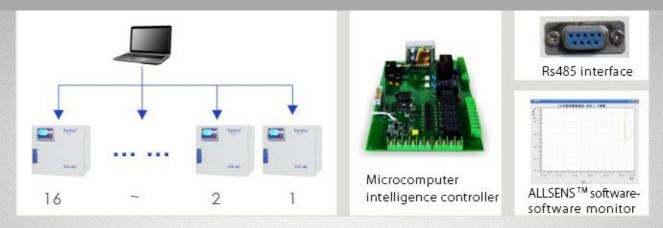

#### ALLSENS™ Programmable PID Control:

- •Integrated, dot-matrix LCD display. Chinese and English subtitles, all the parameters can be clear at a glance.
- •User-friendly design display parameters: temperature, air velocity, run time, run/stop.
- •Adaptive PID controller precisely control the temperature, prevent temperature soaring, keep working room temperature stable and uniform.
- •User password control, built-in multifunctional memory menu, connect to multiple devices (up to 16 units), real-time monitoring.
- •To meet customer needs, Time setting:0-99h, 0-9999min.
- •All set operations are recognized voice prompts, easy to operate.

KALSTEIN FRANCE, S. A. S

Microcomputer intelligence control