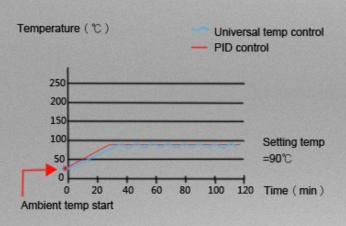

#### ALLSENS™ Programmable PID Control:

- •Integrated, dot-matrix LCD display. Chinese and English subtitles, all the parameters can be clear at a glance.
- •User-friendly design display parameters: temperature, air velocity, run time, run/stop.
- •Adaptive PID controller precisely control the temperature, prevent temperature soaring, keep working room temperature stable and uniform.
- •User password control, built-in multifunctional memory menu, connect to multiple devices (up to 16 units), real-time monitoring.
- •To meet customer needs, Time setting:0-99h, 0-9999min.
- •All set operations are recognized voice prompts, easy to operate.