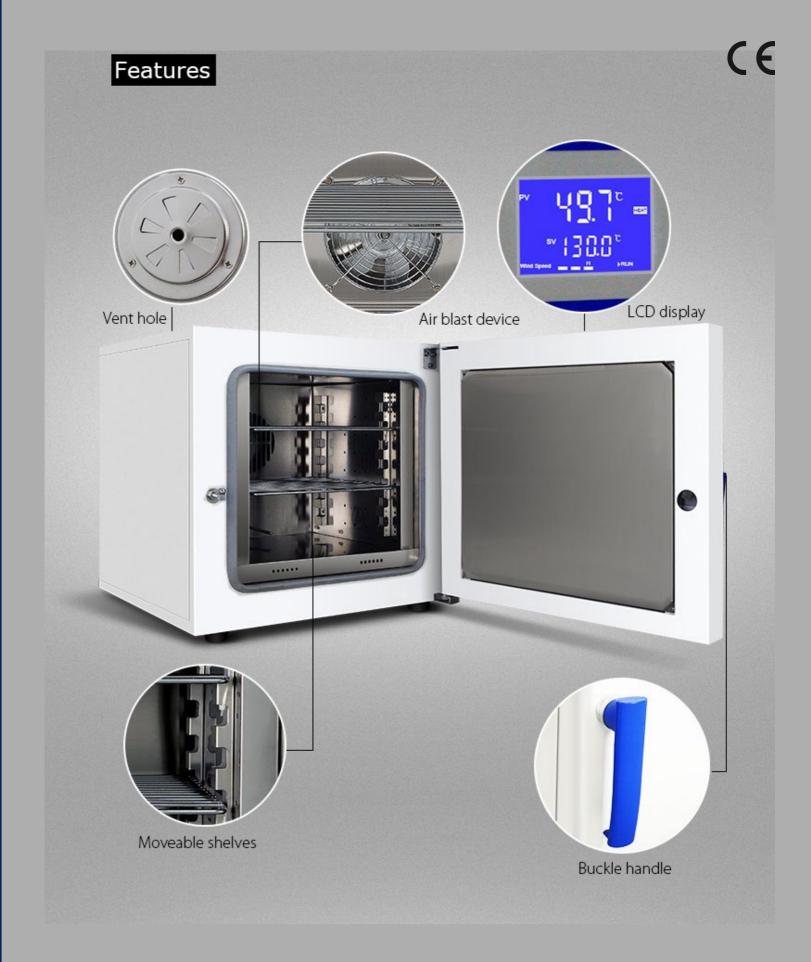

#### **Ergonomic Design:**

Laboratory of classical color design, international fashion design, arc-shaped design, for highest operational

- ✓ Integrated design that contains original outside handle and LCD screen, ergonomic structure, comfortable viewing angle, convenient to open the outside door and operate interface.
- ✓ Interval and number of mesh shelf can be adjusted according to customer requirements. Maximum capacity to meet customer needs.
- Comfortable vertical structure, maximize work chamber, working room in the upper, convenient to take.
- Double door design, easy observation samples, keep temperature stability, with bell-type lighting system.
- ✓ Modern Manufacturing Processes

- ✓ Cavity preheating technology air duct forced convection system; microcomputer control system. Insulation technology; intelligent numerical display/uniformity temperature.
- ✓ Widely used in the drying, sterilization, heated storage, heat treatment and other fields, it is laboratories and research units' basic corollary equipment.
- ✓ Can meet different temperature, it will provide a constant temperature, with the thermal insulation to ensure the smooth progress of the experiment and culture of the sample.

#### ALLSENS™ Programmable PID Control:

- •Integrated, dot-matrix LCD display. Chinese and English subtitles, all the parameters can be clear at a glance.
- •User-friendly design display parameters: temperature, air velocity, run time, run/stop.
- •Adaptive PID controller precisely control the temperature, prevent temperature soaring, keep working room temperature stable and uniform.
- •User password control, built-in multifunctional memory menu, connect to multiple devices (up to 16 units), real-time monitoring.
- •To meet customer needs, Time setting:0-99h, 0-9999min.
- •All set operations are recognized voice prompts, easy to operate.

#### Easy to Clean:

- ✓ Internal surface is smooth and less weld, easy cleaning and maintenance.
- ✓ Pull multilayer shelf design, less metal accessories, easy to clean.