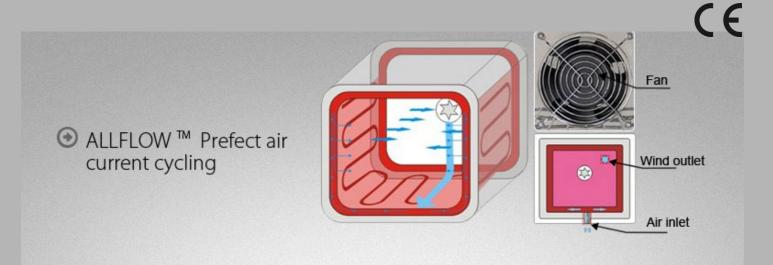

#### ALLFLOW<sup>TM</sup> Perfect Air Current Cycling:

- ALLFLOW™ air current cycling: perfect for convection, minimum temperature recovery time after opening, reasonable air inlet and outlet duct Excellent Imported Temperature Sensor: design, equip with international famous finned motor (no maintenance high •Imported industrial sensor PT100, short response time, low self-heating durability) ensure an ideal result of samples culture.
- ALLFLOW™ air current cycling: keep temperature continuous and stable.

The wind speed can be adjusted with fan switch function, ensure perfect sample culture environment.