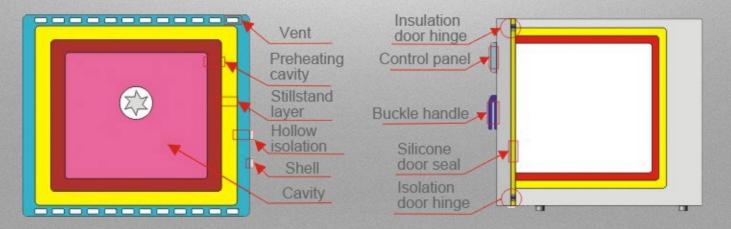

#### Pro-Insulation™ Insulation Technology:

- Based on the effective use of heat as a concept, use complete isolation design between the liner and shell to avoid energy loss due to heat transfer.
- Adopt Imports of high-density thermal insulation material wrapped liner, effective heating insulation and still stand.
- •Good silicone door seal, isolation type hinge design, equip with buckle door handles, ensure excellent seal ability.
- temperature.

# Pro-Insulation<sup>™</sup> insulation technology