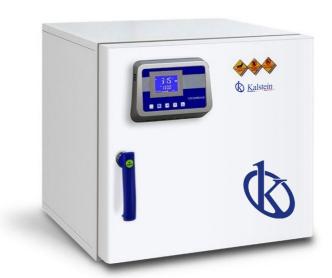

#### **Thermostatic Drying Oven**

Series YR040GX

#### **Ergonomic Design:**

Laboratory of classical color design, international fashion design, arc-shaped design, for highest operational

- ✓ Integrated design that contains original outside handle and LCD screen, ergonomic structure, comfortable viewing angle, convenient to open the outside door and operate interface.
- ✓ Interval and number of mesh shelf can be adjusted according to customer requirements. Maximum capacity to meet customer needs.
- Comfortable vertical structure, maximize work chamber, working room in the upper, convenient to take.
- Double door design, easy observation samples, keep temperature stability, with bell-type lighting system.
- ✓ Modern Manufacturing Processes