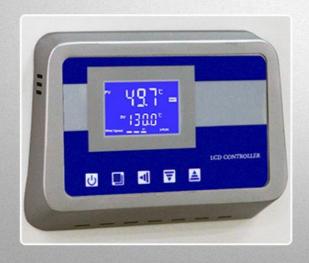

#### ALLSENS™ Programmable PID Control:

- •Integrated, dot-matrix LCD display. Chinese and English subtitles, all the parameters can be clear at a glance.
- •User-friendly design display parameters: temperature, air velocity, run time, run/stop.
- •Adaptive PID controller precisely control the temperature, prevent temperature soaring, keep working room temperature stable and uniform.
- •User password control, built-in multifunctional memory menu, connect to multiple devices (up to 16 units), real-time monitoring.
- •To meet customer needs, Time setting:0-99h, 0-9999min.
- •All set operations are recognized voice prompts, easy to operate.