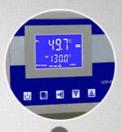

#### ALLSENS™ Programmable PID Control:

- •Integrated, dot-matrix LCD display. Chinese and English subtitles, all the parameters can be clear at a glance.
- •User-friendly design display parameters: temperature, air velocity, run time, run/stop.
- •Adaptive PID controller precisely control the temperature, prevent temperature soaring, keep working room temperature stable and uniform.
- •User password control, built-in multifunctional memory menu, connect to multiple devices (up to 16 units), real-time monitoring.
- •To meet customer needs, Time setting:0-99h, 0-9999min.
- •All set operations are recognized voice prompts, easy to operate.

## ALLSENS ™ microcomputer PID control technology

LCD large screen display

Adaptive PID program