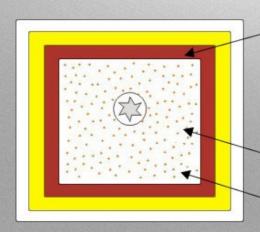

• PT temperature sensor

Stainless steel inner

Preheating cavity

The heating elements evenly distributed

Cavity

◆ ALLHEAT™ cavity warm-up technology