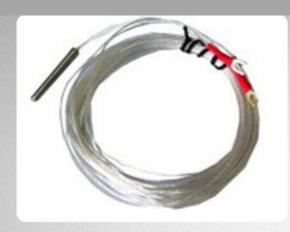

#### ALLFLOW<sup>TM</sup> Perfect Air Current Cycling:

- ALLFLOW™ air current cycling: perfect for convection, minimum temperature recovery time after opening, reasonable air inlet and outlet duct Excellent Imported Temperature Sensor: design, equip with international famous finned motor (no maintenance high •Imported industrial sensor PT100, short response time, low self-heating durability) ensure an ideal result of samples culture.
- ALLFLOW™ air current cycling: keep temperature continuous and stable.

• PT temperature sensor

Stainless steel inner

Preheating cavity

The heating elements evenly distributed

Cavity

◆ ALLHEAT™ cavity warm-up technology