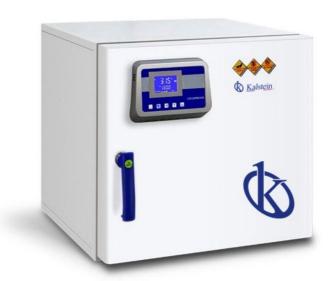

#### **Thermostatic Drying Oven**

Series YR040GX

#### **Ergonomic Design:**

Laboratory of classical color design, international fashion design, arc-shaped design, for highest operational

- ✓ Integrated design that contains original outside handle and LCD screen, ergonomic structure, comfortable viewing angle, convenient to open the outside door and operate interface.
- ✓ Interval and number of mesh shelf can be adjusted according to customer requirements. Maximum capacity to meet customer needs.
- Comfortable vertical structure, maximize work chamber, working room in the upper, convenient to take.
- Double door design, easy observation samples, keep temperature stability, with bell-type lighting system.
- ✓ Modern Manufacturing Processes