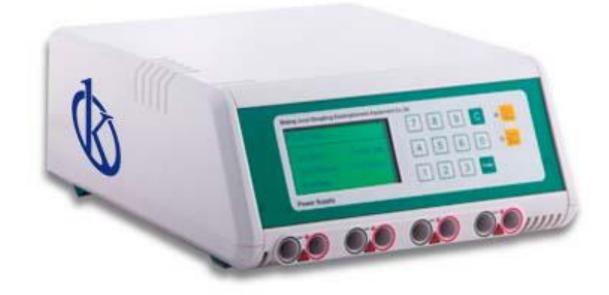

# KALSTEIN® Power Supply Universal Power Supply Model YR03398-2

### **Product Description**:

- ✓ Molding shell, touch keys, dual core microprocessor intelligent control
- $\checkmark$  0-9 digital button, make the operation more simple and convenient
- ✓ Indicate the preset value and the actual output value at the same time;
- ✓ It can store 100 electrophoresis methods;
- ✓ With automatic memory function;
- ✓ With step-by-step control function (editable 10 groups, each group of up to make 10 program automatic connection operation);
- ✓ With a pause control function (including real-time tuning)
- ✓ With standard, timing, V-hr, step-by-step operation function;
- ✓ With constant voltage, constant current, constant power, disoperation, fault intelligent prompt functions;
- ✓ Automatic detection of no-load, over-load, short circuit, rapid resistance change, ground leak and system overheating.

#### **Technical Description**:

| Model          | YR03398                            |
|----------------|------------------------------------|
| Type of Output | Constant-Voltage, Current or Power |
| Increment      | 1V, 1mA, 1W                        |
| Output Range   | 10–600V, 1–500mA, 1–300W.          |
| Timer Range    | 1min~99hr, 59min                   |
| V-hr Range     | 1~99999V-hr/ Increment 1V-hr       |
| Display        | LCD display with backlight         |
| Output jacks   | Four sets of output jacks          |