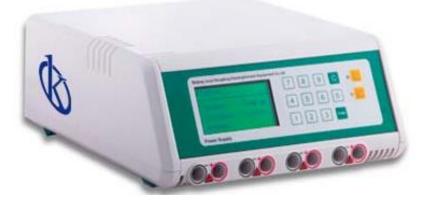

# KALSTEIN® Power Supply Universal Power Supply Model YR03398-2

### **Product Description**:

- ✓ Molding shell, touch keys, dual core microprocessor intelligent control
- $\checkmark$  0-9 digital button, make the operation more simple and convenient
- ✓ Indicate the preset value and the actual output value at the same time;
- ✓ It can store 100 electrophoresis methods;
- ✓ With automatic memory function;
- ✓ With step-by-step control function (editable 10 groups, each group of up to make 10 program automatic connection operation);
- ✓ With a pause control function (including real-time tuning)
- ✓ With standard, timing, V-hr, step-by-step operation function;
- ✓ With constant voltage, constant current, constant power, disoperation, fault intelligent prompt functions;
- ✓ Automatic detection of no-load, over-load, short circuit, rapid resistance change, ground leak and system overheating.

#### **Technical Description**:

| Model          | YR03398                            |
|----------------|------------------------------------|
| Type of Output | Constant-Voltage, Current or Power |
| Increment      | 1V, 1mA, 1W                        |
| Output Range   | 10–600V, 1–500mA, 1–300W.          |
| Timer Range    | 1min~99hr, 59min                   |
| V-hr Range     | 1~99999V-hr/ Increment 1V-hr       |
| Display        | LCD display with backlight         |
| Output jacks   | Four sets of output jacks          |