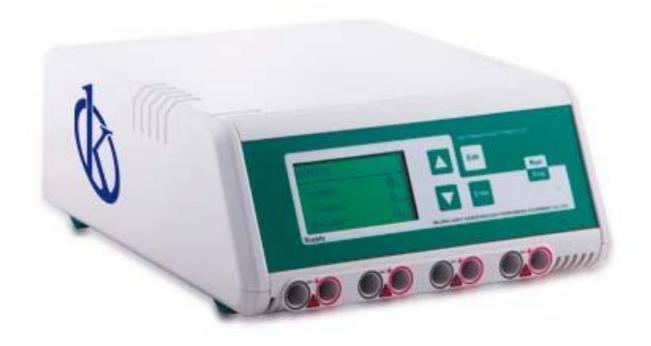

# **KALSTEIN® Power Supply**

# **High Current Universal Power Supply**

**Model YR03401** 

#Letsgivemore 💗

Thanks to your purchase, a donation will be made to a non-profit foundation that fights against breast cancer and helps most vulnerable communities.

# **High Current Universal Power Supply**

#### **Model YR03401**

#### **Product Description:**

- ✓ Molding shell, touch keys, dual core microprocessor intelligent control;
- ✓ Indicate the preset value and the actual output value at the same time;
- ✓ It can store 10 electrophoresis methods;
- ✓ With automatic memory function;
- ✓ With standard, timing operation function;
- ✓ With constant voltage, constant current, constant power, disoperation, fault intelligent prompt functions
- ✓ Automatic detection of no-load, over-load, short circuit, rapid resistance change, ground leak and system overheating.

#### **Technical Description:**

| Model          | YR03401                            |
|----------------|------------------------------------|
| Type of Output | Constant-Voltage, Current or Power |
| Increment      | 1V, 1mA, 1W                        |
| Output Range   | 5–300V, 1–400mA, 1–120W            |
| Timer Range    | 1min∼99hr, 59min                   |
| Display        | LCD display with backlight         |
| Output jacks   | Four sets of output jacks          |