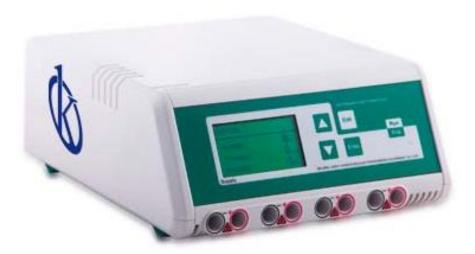

# **KALSTEIN® Power Supply**

# **High Current Universal Power Supply**

**Model YR03401** 

#Letsgivemore 💗

Thanks to your purchase, a donation will be made to a non-profit foundation that fights against breast cancer and helps most vulnerable communities.

# **High Current Universal Power Supply**

#### **Model YR03401**

#### **Product Description:**

- ✓ Molding shell, touch keys, dual core microprocessor intelligent control;
- ✓ Indicate the preset value and the actual output value at the same time;
- ✓ It can store 10 electrophoresis methods;
- ✓ With automatic memory function;
- ✓ With standard, timing operation function;
- ✓ With constant voltage, constant current, constant power, disoperation, fault intelligent prompt functions
- ✓ Automatic detection of no-load, over-load, short circuit, rapid resistance change, ground leak and system overheating.

#### **Technical Description:**

| Model          | YR03401                            |
|----------------|------------------------------------|
| Type of Output | Constant-Voltage, Current or Power |
| Increment      | 1V, 1mA, 1W                        |
| Output Range   | 5–300V, 1–400mA, 1–120W            |
| Timer Range    | 1min∼99hr, 59min                   |
| Display        | LCD display with backlight         |
| Output jacks   | Four sets of output jacks          |