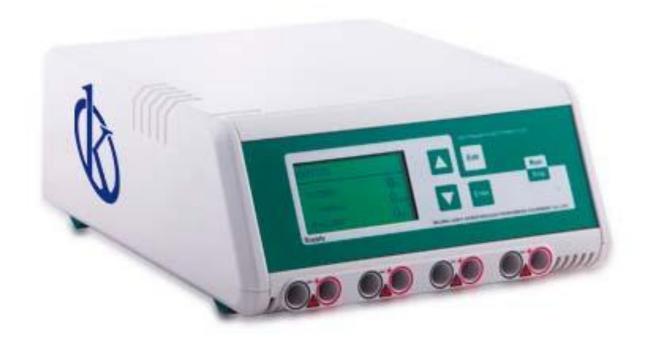

### **KALSTEIN® Power Supply**

#### **High Current Universal Power Supply**

**Model YR03402** 

## **KALSTEIN® Power Supply**

#### **High Current Universal Power Supply**

#### **Model YR03402**

#### **Product Description:**

- ✓ Molding shell, touch keys, dual core microprocessor intelligent control;
- ✓ Indicate the preset value and the actual output value at the same time;
- ✓ It can store 10 electrophoresis methods;
- ✓ With automatic memory function;
- ✓ With standard, timing operation function;
- ✓ With constant voltage, constant current, constant power, disoperation, fault intelligent prompt functions
- ✓ Automatic detection of no-load, over-load, short circuit, rapid resistance change, ground leak and system overheating.

#### **Technical Description:**

| Model          | YR03402                            |
|----------------|------------------------------------|
| Type of Output | Constant-Voltage, Current or Power |
| Increment      | 1V, 1mA, 1W                        |
| Output Range   | 5–300V, 1–1500mA, 1–450W.          |
| Timer Range    | 1min~99hr, 59min                   |
| Display        | LCD display with backlight         |
| Output jacks   | Four sets of output jacks          |