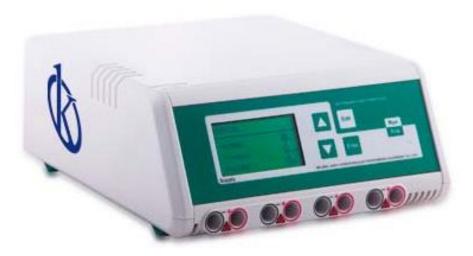

#### **High Current Universal Power Supply**

**Model YR03402** 

#### **Model YR03402**

#### **Product Description:**

- ✓ Molding shell, touch keys, dual core microprocessor intelligent control;
- ✓ Indicate the preset value and the actual output value at the same time;
- ✓ It can store 10 electrophoresis methods;
- ✓ With automatic memory function;
- ✓ With standard, timing operation function;
- ✓ With constant voltage, constant current, constant power, disoperation, fault intelligent prompt functions
- ✓ Automatic detection of no-load, over-load, short circuit, rapid resistance change, ground leak and system overheating.

#### **Technical Description:**

| Model          | YR03402                            |
|----------------|------------------------------------|
| Type of Output | Constant-Voltage, Current or Power |
| Increment      | 1V, 1mA, 1W                        |
| Output Range   | 5–300V, 1–1500mA, 1–450W.          |
| Timer Range    | 1min~99hr, 59min                   |
| Display        | LCD display with backlight         |
| Output jacks   | Four sets of output jacks          |