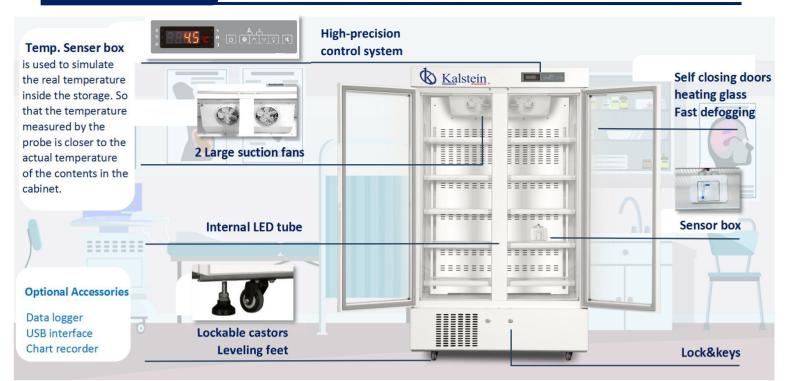

### STRUCTURE

#### **FEATURERS**

Fast pull down Real air-forced cooling system

Super large space

656-liter (23.16 cu.ft) space, more storage

Suction circulation system Big fans for better temp uniformity

**Universal castor wheels** Castors with brake & leveling feet

#### Lockable doors

2 Standard locks with keys for doors

**High quality steel material** Antibacterial and corrosion resistant

**Precise temp. control** Temp. control accurate to 0.1°C

**5 types of alarm** Audible and visual alarms

Variable space Height adjustable shelves

**Eco-friendly** CFC-free refrigerant and energy-saving