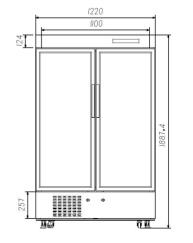

### STRUCTURE

| Electrical Data          |                | Dimensions               |               | Other                |               |
|--------------------------|----------------|--------------------------|---------------|----------------------|---------------|
| Voltage frequency( V/Hz) | 220V 50Hz/60Hz | Package size(W*D*H)(mm)  | 1335*710*2000 | Inside door          | 10 shelves    |
| Power (W)                | 385W           | Capacity (L/cu.ft)       | 656/23.16     | Remote alarm port    | Optional      |
| Current (A)              | 2.3A           | Exterior size(W*D*H)(mm) | 1240*630*1895 | Access port QTY/Dia. | 1/25mm        |
| Power consumption        | 5.75kWh/24h    | Interior size(W*D*H)(mm) | 1100*454*1325 | Internal material    | Sprayed steel |