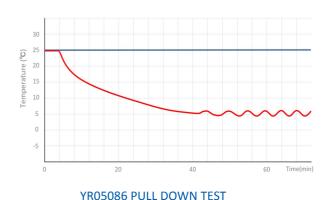

#### PARAMETER

| Performance         |                    | Refrig            | Refrigeration System |                      | Alarms  |  |
|---------------------|--------------------|-------------------|----------------------|----------------------|---------|--|
| Cooling method      | Forced Air Cooling | Refrigerant       | R290                 | High/low temperature | Y       |  |
| Defrost             | Auto               | Temp. controller  | Microprocessor       | Power failure        | Y       |  |
| Shelf/drawer        | Shelves/10         | Sensor            | NTC                  | Sensor error         | Y       |  |
| Temperature range   | 2°C~8°C            | Display           | Digital display      | Controller failure   | Y       |  |
| Ambient temperature | <b>10~32</b> ℃     | External material | Sprayed steel        | Door ajar            | Y       |  |
| Noise (db)          | 52                 | Compressor QTY    | 1                    | Power failure backup | 8 hours |  |