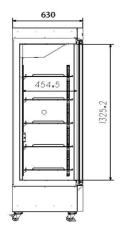

### STRUCTURE

| Electrical Data          |                | Dimensions               |               | Other                |               |
|--------------------------|----------------|--------------------------|---------------|----------------------|---------------|
| Voltage frequency( V/Hz) | 220V 50Hz/60Hz | Package size(W*D*H)(mm)  | 1335*710*2000 | Inside door          | 10 shelves    |
| Power (W)                | 385W           | Capacity (L/cu.ft)       | 656/23.16     | Remote alarm port    | Optional      |
| Current (A)              | 2.3A           | Exterior size(W*D*H)(mm) | 1240*630*1895 | Access port QTY/Dia. | 1/25mm        |
| Power consumption        | 5.75kWh/24h    | Interior size(W*D*H)(mm) | 1100*454*1325 | Internal material    | Sprayed steel |