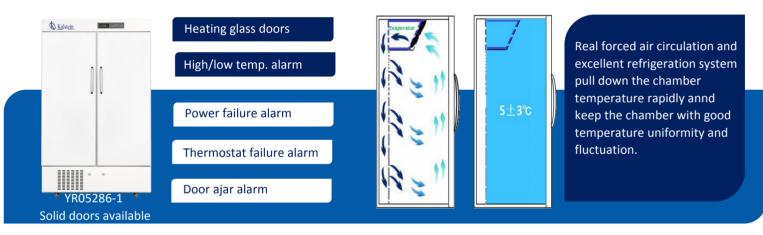

#### Lockable doors

2 Standard locks with keys for doors

**High quality steel material** Antibacterial and corrosion resistant

**Precise temp. control** Temp. control accurate to 0.1°C

**5 types of alarm** Audible and visual alarms

#### PARAMETER

| Performance         |                    | Refrig            | Refrigeration System |                      | Alarms  |  |
|---------------------|--------------------|-------------------|----------------------|----------------------|---------|--|
| Cooling method      | Forced Air Cooling | Refrigerant       | R290                 | High/low temperature | Y       |  |
| Defrost             | Auto               | Temp. controller  | Microprocessor       | Power failure        | Y       |  |
| Shelf/drawer        | Shelves/10         | Sensor            | NTC                  | Sensor error         | Y       |  |
| Temperature range   | 2°C~8°C            | Display           | Digital display      | Controller failure   | Y       |  |
| Ambient temperature | <b>10~32</b> ℃     | External material | Sprayed steel        | Door ajar            | Y       |  |
| Noise (db)          | 52                 | Compressor QTY    | 1                    | Power failure backup | 8 hours |  |