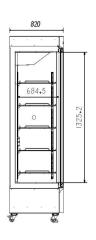

| Electrical Data          |                | Dimensions               |               | Other                |            |
|--------------------------|----------------|--------------------------|---------------|----------------------|------------|
| Voltage frequency( V/Hz) | 220V 50Hz/60Hz | Package size(W*D*H)(mm)  | 1335*945*2000 | Inside door          | 10 shelves |
| Power (W)                | 425W           | Capacity (L/cu.ft)       | 1006/35.5     | Remote alarm port    | Optional   |
| Current (A)              | 2.4A           | Exterior size(W*D*H)(mm) | 1240*820*1900 | Access port QTY/Dia. | 1/25mm     |
| Power consumption        | 6.23kWh/24h    | Interior size(W*D*H)(mm) | 1100*684*1325 | Internal material    | SUS 304    |
|                          |                |                          |               |                      |            |