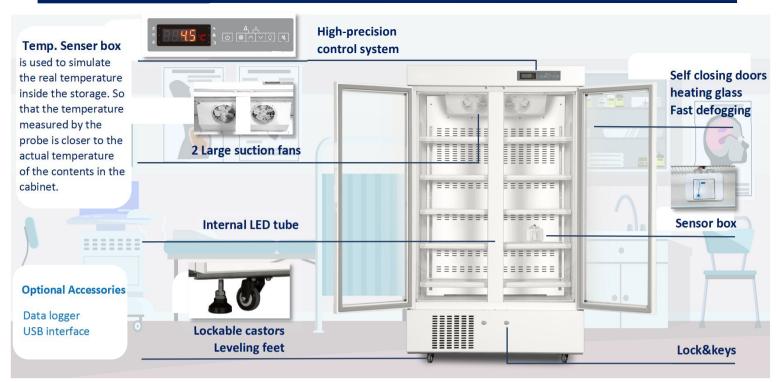

## **FEATURERS**

### Fast pull down

Real air-forced cooling system

## Suction circulation system

Big fans for better temp uniformity

#### **Universal castor wheels**

Castors with brake & leveling feet

#### **Lockable doors**

2 Standard locks with keys

YR05087-1 PULL DOWN TEST

### Precise temp. control

Temp. control accurate to 0.1°C

#### Variable space

Height adjustable shelves

# **STRUCTURE**

Self closing doors

High/low temp. alarm

Power failure alarm

Thermostat failure alarm

Door ajar alarm

Real forced air circulation and excellent refrigeration system pull down the chamber temperature rapidly annd keep the chamber with good temperature uniformity and fluctuation.