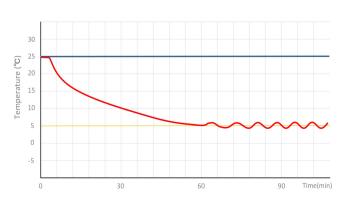

#### **Lockable doors**

2 Standard locks with keys

YR05087-1 PULL DOWN TEST

# **STRUCTURE**

Self closing doors

High/low temp. alarm

Power failure alarm

Thermostat failure alarm

Door ajar alarm

Real forced air circulation and excellent refrigeration system pull down the chamber temperature rapidly annd keep the chamber with good temperature uniformity and fluctuation.