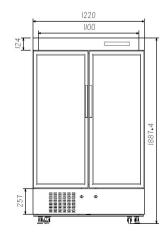

| Electrical Data          |                | Dimensions               |               | Other                |            |
|--------------------------|----------------|--------------------------|---------------|----------------------|------------|
| Voltage frequency( V/Hz) | 220V 50Hz/60Hz | Package size(W*D*H)(mm)  | 1335*945*2000 | Inside door          | 10 shelves |
| Power (W)                | 425W           | Capacity (L/cu.ft)       | 1006/35.5     | Remote alarm port    | Optional   |
| Current (A)              | 2.4A           | Exterior size(W*D*H)(mm) | 1240*820*1900 | Access port QTY/Dia. | 1/25mm     |
| Power consumption        | 6.23kWh/24h    | Interior size(W*D*H)(mm) | 1100*684*1325 | Internal material    | SUS 304    |
|                          |                |                          |               |                      |            |