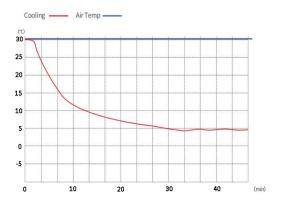

### Fast pull down

Real air-forced cooling system

# **STRUCTURE**

Imported brand compressor

High/low temp. alarm

Power failure alarm

Thermostat failure alarm

Door ajar alarm

Real air-force circulation and excellent refrigeration system pull down the chamber temperature from 25°C to 5°C in 35 minutes (at ambient temp. 25°C). And keep the chamber with good temperature uniformity and fluctuation.