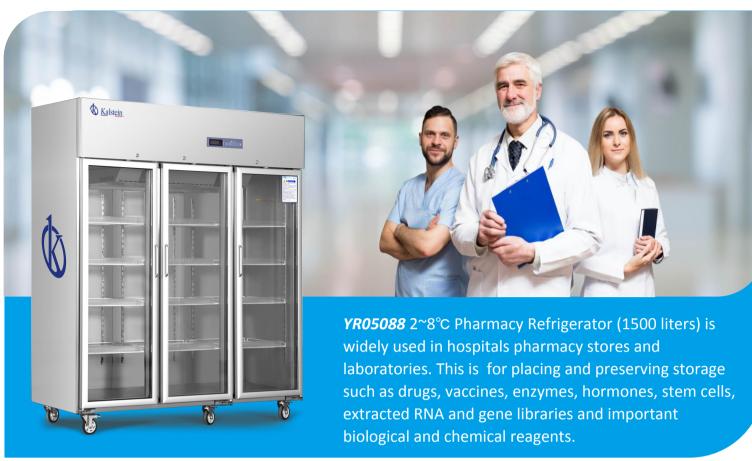

#### **Super large space**

1500-liter (53 cu.ft) space, More storage

## **Lockable doors**

3 Standard locks with keys for 3 doors

MPC-5V1500 PULL DOWN TEST

#### Variable space

Height adjustable shelves