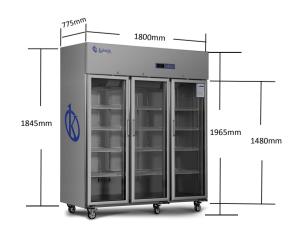

| Electrical Data          |                | Dimensions               |               | Other                |            |
|--------------------------|----------------|--------------------------|---------------|----------------------|------------|
| Voltage frequency( V/Hz) | 220V 50Hz/60Hz | Package size(W*D*H)(mm)  | 1880*820*2150 | Inside door          | 12 shelves |
| Power (W)                | 1040W          | Capacity (L/cu.ft)       | 1500/53       | Remote alarm port    | Optional   |
| Current (A)              | 5.4A           | Exterior size(W*D*H)(mm) | 1800*775*1965 | Access port QTY/Dia. | Optional   |
| Power consumption        | 8kWh/24h       | Interior size(W*D*H)(mm) | 1680*595*1312 | Internal material    | SUS 304    |