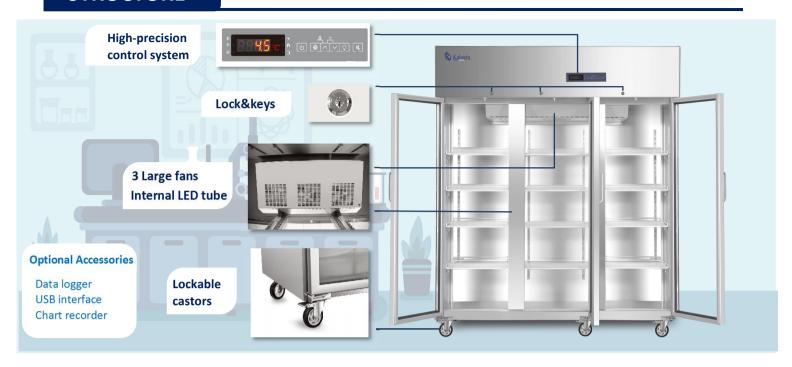

#### **Suction circulation system**

Big fans with less temp. flutuation & better

#### **Universal castor wheels**

5 proven heavy-duty castors

## **Lockable doors**

3 Standard locks with keys for 3 doors

MPC-5V1500 PULL DOWN TEST

#### Precise temp. control

Temp. control accurate to 0.1°C

#### 5 types of alarm

Audible and visual alarms

#### Variable space

Height adjustable shelves