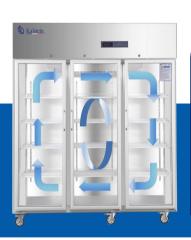

#### **Suction circulation system**

Big fans with less temp. flutuation & better

#### Variable space

Height adjustable shelves

# **STRUCTURE**

Imported brand compressor

High/low temp. alarm

Power failure alarm

Thermostat failure alarm

Door ajar alarm

Real air-force circulation and excellent refrigeration system pull down the chamber temperature from 25°C to 5°C in 35 minutes (at ambient temp. 25°C). And keep the chamber with good temperature uniformity and fluctuation.